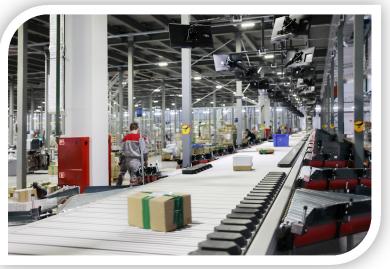

| SPECIFICATION         |                                       |
|-----------------------|---------------------------------------|
| Colour                | Cool White (5000K)                    |
| Lumens (Lm)           | 16,000                                |
| V.E Lumens (Im)       | 31360                                 |
| Light Source          | Induction                             |
| CRI (%)               | >80%                                  |
| Beam Angle            | 120                                   |
| Power Requirement     | AC 100~277V                           |
| Dimmable              | No                                    |
| Power Consumption     | 200W                                  |
| Housing               | Polycarbonate                         |
| Lifespan              | > 100,000 hours                       |
| Operation Temperature | -20°C ~ +50°C                         |
| Dimension (mm)        | 420 Diameter x 540 (H) including hook |
| Weight                | 5.4kg                                 |
| Protection Rating     | IP43                                  |
| Warranty              | 3 years                               |