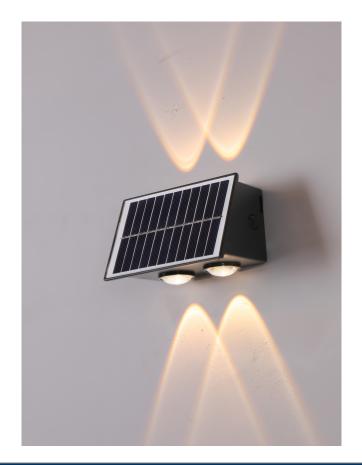

Model: SLA-4WUDL

Solar Lighting LED Solar Up / Down light adds an elegant feel to your wall that provides a great light without the hassle of having power. The solar lights are suitable for applications such as perimeter lighting, pathways, driveways or areas you can't easily access AC power.

## **Product Features**

- Automatic night time operation
- Up to 12 hours working time based on full charge.
- Waterproof (IP65)
- ABS Plastic Material

| SPECIFICATION         |                                     |
|-----------------------|-------------------------------------|
| Colour                | Black                               |
| Weight                | 0.2kg                               |
| Hours of operation    | Up to 12hours(based on full charge) |
| Light Source          | LED                                 |
| Beam Angle            | 30°                                 |
| Power Requirement     | Solar panel                         |
| CCT                   | 3000K                               |
| Solar Battery         | 1200mAh                             |
| Charging time         | 6 - 8 hours (from 0 – 100%)         |
| Solar Panel           | 4W                                  |
| Housing               | ABS Plastic & transparent PC        |
| Operation Temperature | -20°C~+40°C                         |
| Light Dimension (mm)  | (L) 120 x (W) 70 x (H) 90mm         |
| Protection Rating     | IP65                                |
| Warranty              | 1 year                              |