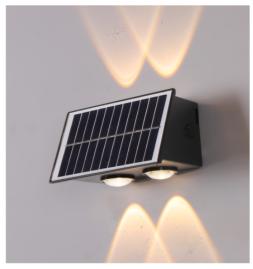

Model: SLA-4WUDL

Solar Lighting LED Solar Up / Down light adds an elegant feel to your wall that provides a great light without the hassle of having power. The solar lights are suitable for applications such as perimeter lighting, pathways, driveways or areas you can't easily access AC power.

## **Product Features**

- Automatic night time operation
- Up to 12 hours working time based on full charge.
- Waterproof (IP65)
- ABS Plastic Material

| SPECIFICATION         |                                     |
|-----------------------|-------------------------------------|
| Colour                | Black                               |
| Weight                | 0.2kg                               |
| Hours of operation    | Up to 12hours(based on full charge) |
| Light Source          | LED                                 |
| Beam Angle            | 30°                                 |
| Power Requirement     | Solar panel                         |
| CCT                   | 3000K                               |
| Solar Battery         | 1200mAh                             |
| Charging time         | 6 - 8 hours (from 0 – 100%)         |
| Solar Panel           | 4W                                  |
| Housing               | ABS Plastic & transparent PC        |
| Operation Temperature | -20°C~+40°C                         |
| Light Dimension (mm)  | (L) 120 x (W) 70 x (H) 90mm         |
| Protection Rating     | IP65                                |
| Warranty              | 1 year                              |