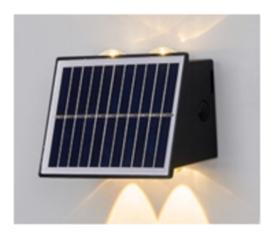

Model: SLA-4WUDL

Solar Lighting LED Solar Up / Down light adds an elegant feel to your wall that provides a great light without the hassle of having power. The solar lights are suitable for applications such as perimeter lighting, pathways, driveways or areas you can't easily access AC power.

## **Product Features**

- Automatic night time operation
- Up to 12 hours working time based on full charge.
- Waterproof (IP65)
- ABS Plastic Material

| SPECIFICATION         |                                     |
|-----------------------|-------------------------------------|
| Colour                | Black                               |
| Weight                | 0.2kg                               |
| Hours of operation    | Up to 12hours(based on full charge) |
| Light Source          | LED                                 |
| Beam Angle            | 30°                                 |
| Power Requirement     | Solar panel                         |
| CCT                   | 3000K                               |
| Solar Battery         | 1200mAh                             |
| Charging time         | 6 - 8 hours (from 0 – 100%)         |
| Solar Panel           | 4W                                  |
| Housing               | ABS Plastic & transparent PC        |
| Operation Temperature | -20°C~+40°C                         |
| Light Dimension (mm)  | (L) 120 x (W) 70 x (H) 90mm         |
| Protection Rating     | IP65                                |
| Warranty              | 1 year                              |