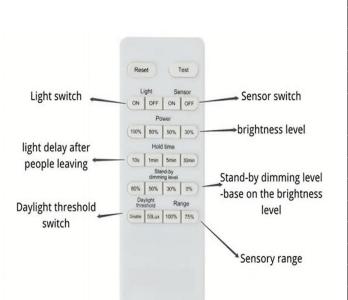

## **Product Features**

- Microwave Motion Sensor
- Opal PC Diffuser
- **Durable Metal Body**
- Full range power input 220-240VAC
- 1170 x 83 x 72 mm
- 120° Beam Angle
- IP42

| SPECIFICATION         |                                     |
|-----------------------|-------------------------------------|
| Colour                | (5000K)                             |
| Lumen (Im)            | 2,100Lm                             |
| Efficiency (Lm/w)     | >150lm/w                            |
| LED Type              | SMD 2835                            |
| CRI (%)               | >80%                                |
| Beam Angle            | 120°                                |
| Power Requirement     | AC 220~240 V                        |
| Power Consumption     | 14W                                 |
| Sensor                | Day Light & Microwave Motion Sensor |
| Power Factor          | > 0.9                               |
| Operation Temperature | -20°C~+50°C                         |
| Dimension (mm)        | 1170 × 83 x 72 mm                   |
| Lamp Body Material    | PC + SPCC                           |
| Protection Rating     | IP42                                |
| Warranty              | 3 years                             |