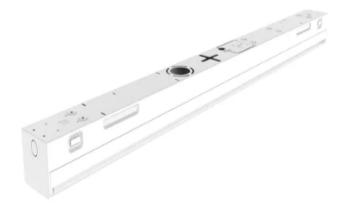

## LED BATTEN LIGHT WITH SENSOR -14 W

Model: SLA -BL14W120S

LED Batten Lights with sensor is an indoor lightning which is suitable for multi-purpose applications such as parking lots, aisle, warehouse, supermarket, school, hospital, train station, airport terminal and others.

## **Product Features**

- Microwave Motion Sensor
- Opal PC Diffuser
- **Durable Metal Body**
- Full range power input 220-240VAC
- 1170 x 83 x 72 mm
- 120° Beam Angle
- IP42

| SPECIFICATION         |                                     |
|-----------------------|-------------------------------------|
| Colour                | (5000K)                             |
| Lumen (Im)            | 2,100Lm                             |
| Efficiency (Lm/w)     | >150lm/w                            |
| LED Type              | SMD 2835                            |
| CRI (%)               | >80%                                |
| Beam Angle            | 120°                                |
| Power Requirement     | AC 220~240 V                        |
| Power Consumption     | 14W                                 |
| Sensor                | Day Light & Microwave Motion Sensor |
| Power Factor          | > 0.9                               |
| Operation Temperature | -20°C~+50°C                         |
| Dimension (mm)        | 1170 × 83 x 72 mm                   |
| Lamp Body Material    | PC + SPCC                           |
| Protection Rating     | IP42                                |
| Warranty              | 3 years                             |