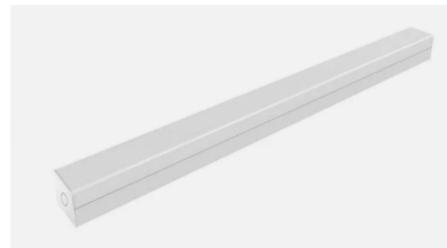

## LED BATTEN LIGHT WITH SENSOR -14 W

Model: SLA -BL14W120S

LED Batten Lights with sensor is an indoor lightning which is suitable for multi-purpose applications such as parking lots, aisle, warehouse, supermarket, school, hospital, train station, airport terminal and others.

## **Product Features**

- Microwave Motion Sensor
- Opal PC Diffuser
- **Durable Metal Body**
- Full range power input 220-240VAC
- 1170 x 83 x 72 mm
- 120° Beam Angle
- IP42

| SPECIFICATION         |                                     |
|-----------------------|-------------------------------------|
| Colour                | (5000K)                             |
| Lumen (Im)            | 2,100Lm                             |
| Efficiency (Lm/w)     | >150lm/w                            |
| LED Type              | SMD 2835                            |
| CRI (%)               | >80%                                |
| Beam Angle            | 120°                                |
| Power Requirement     | AC 220~240 V                        |
| Power Consumption     | 14W                                 |
| Sensor                | Day Light & Microwave Motion Sensor |
| Power Factor          | > 0.9                               |
| Operation Temperature | -20°C~+50°C                         |
| Dimension (mm)        | 1170 × 83 x 72 mm                   |
| Lamp Body Material    | PC + SPCC                           |
| Protection Rating     | IP42                                |
| Warranty              | 3 years                             |