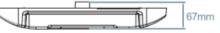

## **SPECIFICATION** Colour Cool White (5000K) Lumen (Im) 14,000lm LED Efficiency (Lm/w) >140lm/w Light Source SMD LED's CRI (%) >80% Beam Angle 120° AC 220~240V 50Hz **Power Requirement Power Consumption** 100W Housing **Die Cast Aluminium** Lifespan > 40,000 hours **Operation Temperature** -20°C~+40°C Dimension (mm) 420 (L) × 420 (W) × 67 (D)