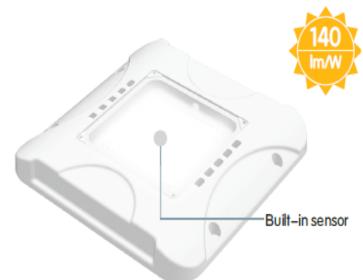

## **Product Features**

- Only consumes 100w of power
- Aluminium die cast housing
- Daylight & Microwave Motion Sensor
- Long operating life and performance
- 120° Beam Angle
- IP65 Waterproof housing

4.5kg

Daylight & Microwave Motion Sensor

5 years

Solar Lighting Australia. 1/13 Commerce Circuit, Yatala Qld 4207 Telephone: 1300 911 866 Website: solarlightingaustralia.com

Weight

Warranty

Sensor (option by remote)