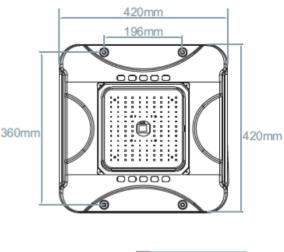

## **SPECIFICATION** Colour Cool White (5000K) Lumen (Im) 14,000lm LED Efficiency (Lm/w) >140lm/w Light Source SMD LED's CRI (%) >80% Beam Angle 120° AC 220~240V 50Hz **Power Requirement Power Consumption** 100W Housing **Die Cast Aluminium** Lifespan > 40,000 hours **Operation Temperature** -20°C~+40°C Dimension (mm) 420 (L) × 420 (W) × 67 (D)