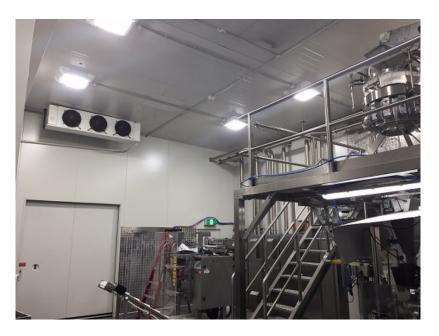

## Model: SLA-C100WS

Surface mount LED canopy lights are suitable for both outdoor and indoor commercial applications such as loading docks, petrol stations, freezers, cool rooms, food processing plants and common areas.