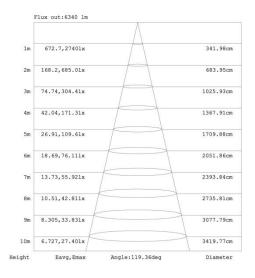

| SPECIFICATION         |                                     |
|-----------------------|-------------------------------------|
| Colour                | Cool White (5000K)                  |
| Lumen (Im)            | 8882lm                              |
| LED Efficiency (Lm/w) | >140lm/w                            |
| Light Source          | SMD LED's                           |
| CRI (%)               | >80%                                |
| Beam Angle            | 120°                                |
| Power Requirement     | AC 100~240V                         |
| Power Consumption     | 100W                                |
| Housing               | Die Cast Aluminium and Opal PC Lens |
| Lifespan              | > 40,000 hours                      |
| Operation Temperature | -20°C~+40°C                         |
| Dimension (mm)        | 455 ( L ) × 455 ( W ) × 110 (D)     |
| Weight                | 6kg                                 |
| Protection Rating     | IP65                                |
| Warranty              | 5 years                             |