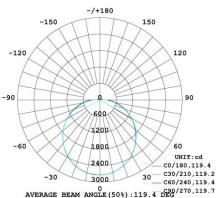

## **Product Features**

- Only consumes 100w of power
- Aluminium die cast housing
- Opal polycarbonate face
- Long operating life and performance
- 120° Beam Angle
- IP65 Waterproof housing
- Easy connect junction box on rear

| SPECIFICATION         |                                     |
|-----------------------|-------------------------------------|
| Colour                | Cool White (5000K)                  |
| Lumen (Im)            | 8882lm                              |
| LED Efficiency (Lm/w) | >140lm/w                            |
| Light Source          | SMD LED's                           |
| CRI (%)               | >80%                                |
| Beam Angle            | 120°                                |
| Power Requirement     | AC 100~240V                         |
| Power Consumption     | 100W                                |
| Housing               | Die Cast Aluminium and Opal PC Lens |
| Lifespan              | > 40,000 hours                      |
| Operation Temperature | -20°C~+40°C                         |
| Dimension (mm)        | 455 ( L ) × 455 ( W ) × 110 (D)     |
| Weight                | 6kg                                 |
| Protection Rating     | IP65                                |
| Warranty              | 5 years                             |