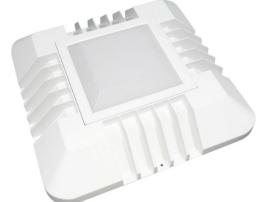

## Solar Lighting Australia LED Canopy Light – 100W

## Model: SLA-C100WS

Surface mount LED canopy lights are suitable for both outdoor and indoor commercial applications such as loading docks, petrol stations, freezers, cool rooms, food processing plants and common areas.

## **Product Features**

- Only consumes 100w of power
- Aluminium die cast housing
- Opal polycarbonate face
- Long operating life and performance
- 120° Beam Angle
- IP65 Waterproof housing
- Easy connect junction box on rear