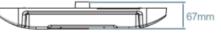

## **SPECIFICATION** Colour Cool White (5000K) Lumen (Im) 21,000lm LED Efficiency (Lm/w) >140lm/w Light Source SMD LED's CRI (%) >80% Beam Angle 120° AC 220~240V 50Hz **Power Requirement Power Consumption** 150W Housing **Die Cast Aluminium** Lifespan > 40,000 hours **Operation Temperature** -20°C~+40°C Dimension (mm) 420 (L) × 420 (W) × 67 (D) 4.5kg Weight Sensor (option by remote) Daylight & Microwave Motion Sensor Warranty 5 years