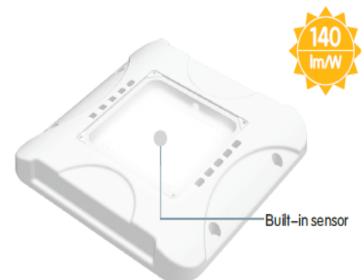

## **Product Features**

- Only consumes 150w of power
- Aluminium die cast housing
- Daylight & Microwave Motion Sensor
- Long operating life and performance
- 120° Beam Angle
- IP65 Waterproof housing

## **SPECIFICATION** Colour Cool White (5000K) Lumen (Im) 21,000lm LED Efficiency (Lm/w) >140lm/w Light Source SMD LED's CRI (%) >80% Beam Angle 120° AC 220~240V 50Hz **Power Requirement Power Consumption** 150W Housing **Die Cast Aluminium** Lifespan > 40,000 hours **Operation Temperature** -20°C~+40°C Dimension (mm) 420 (L) × 420 (W) × 67 (D) 4.5kg Weight Sensor (option by remote) Daylight & Microwave Motion Sensor Warranty 5 years