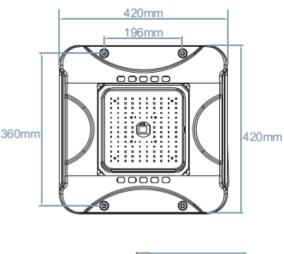

## **SPECIFICATION** Colour Cool White (5000K) Lumen (Im) 21,000lm LED Efficiency (Lm/w) >140lm/w Light Source SMD LED's CRI (%) >80% Beam Angle 120° AC 220~240V 50Hz **Power Requirement Power Consumption** 150W Housing **Die Cast Aluminium** Lifespan > 40,000 hours **Operation Temperature** -20°C~+40°C Dimension (mm) 420 (L) × 420 (W) × 67 (D) 4.5kg Weight Sensor (option by remote) Daylight & Microwave Motion Sensor Warranty 5 years