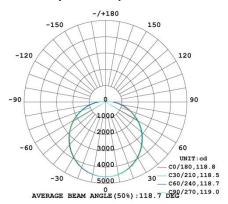

## **Product Features**

- Only consumes 150w of power
- Aluminium die cast housing
- Opal polycarbonate face
- Long operating life and performance
- 120° Beam Angle
- IP65 Waterproof housing
- Easy connect junction box on rear

| SPECIFICATION         |                                     |
|-----------------------|-------------------------------------|
| Colour                | Cool White (5000K)                  |
| Lumen (Im)            | 14805lm                             |
| LED Efficiency (Lm/w) | >140lm/w                            |
| Light Source          | SMD LED's                           |
| CRI (%)               | >80%                                |
| Beam Angle            | 120°                                |
| Power Requirement     | AC 100~240V                         |
| Power Consumption     | 150W                                |
| Housing               | Die Cast Aluminium and Opal PC Lens |
| Lifespan              | > 40,000 hours                      |
| Operation Temperature | -20°C~+40°C                         |
| Dimension (mm)        | 580 ( L ) × 580 ( W ) × 120 (D)     |
| Weight                | 11.2kg                              |
| Protection Rating     | IP65                                |
| Warranty              | 5 years                             |