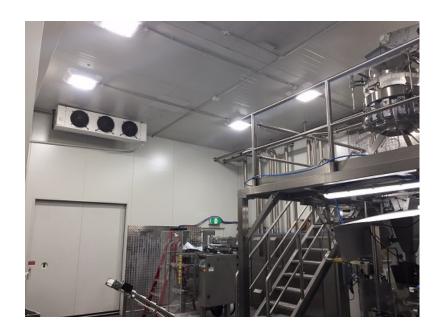

## **LED Canopy Light – 150W**

Model: SLA-C150W

Surface mount LED canopy lights are suitable for both outdoor and indoor commercial applications such as loading docks, petrol stations, freezers, cool rooms, food processing plants and common areas.