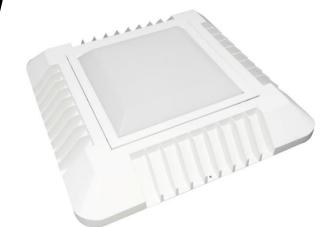

## **LED Canopy Light – 150W**

Model: SLA-C150W

Surface mount LED canopy lights are suitable for both outdoor and indoor commercial applications such as loading docks, petrol stations, freezers, cool rooms, food processing plants and common areas.

## **Product Features**

- Only consumes 150w of power
- Aluminium die cast housing
- Opal polycarbonate face
- Long operating life and performance
- 120° Beam Angle
- IP65 Waterproof housing
- Easy connect junction box on rear