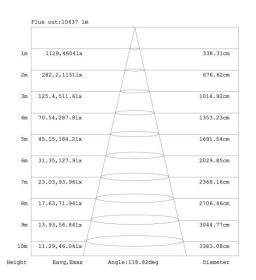

| SPECIFICATION         |                                     |
|-----------------------|-------------------------------------|
| Colour                | Cool White (5000K)                  |
| Lumen (Im)            | 14805lm                             |
| LED Efficiency (Lm/w) | >140lm/w                            |
| Light Source          | SMD LED's                           |
| CRI (%)               | >80%                                |
| Beam Angle            | 120°                                |
| Power Requirement     | AC 100~240V                         |
| Power Consumption     | 150W                                |
| Housing               | Die Cast Aluminium and Opal PC Lens |
| Lifespan              | > 40,000 hours                      |
| Operation Temperature | -20°C~+40°C                         |
| Dimension (mm)        | 580 ( L ) × 580 ( W ) × 120 (D)     |
| Weight                | 11.2kg                              |
| Protection Rating     | IP65                                |
| Warranty              | 5 years                             |