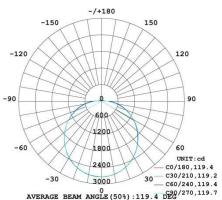

## **Product Features**

- Only consumes 150w of power
- Aluminium die cast housing
- Opal polycarbonate face
- Long operating life and performance
- 120° Beam Angle
- IP65 Waterproof housing
- Easy connect junction box on rear

| SPECIFICATION         |                                     |
|-----------------------|-------------------------------------|
| Colour                | Cool White (5000K)                  |
| Lumen (lm)            | 8882lm                              |
| LED Efficiency (Lm/w) | >140lm/w                            |
| Light Source          | SMD LED's                           |
| CRI (%)               | >80%                                |
| Beam Angle            | 120°                                |
| Power Requirement     | AC 100~240V                         |
| Power Consumption     | 150W                                |
| Housing               | Die Cast Aluminium and Opal PC Lens |
| Lifespan              | > 40,000 hours                      |
| Operation Temperature | -20°C~+40°C                         |
| Dimension (mm)        | 455 ( L ) × 455 ( W ) × 110 (D)     |
| Weight                | 6kg                                 |
| Protection Rating     | IP65                                |
| Warranty              | 5 years                             |