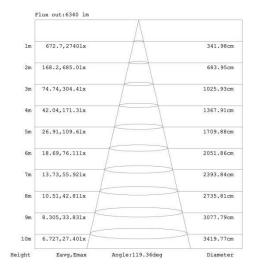

| SPECIFICATION         |                                     |
|-----------------------|-------------------------------------|
| Colour                | Cool White (5000K)                  |
| Lumen (lm)            | 8882lm                              |
| LED Efficiency (Lm/w) | >140lm/w                            |
| Light Source          | SMD LED's                           |
| CRI (%)               | >80%                                |
| Beam Angle            | 120°                                |
| Power Requirement     | AC 100~240V                         |
| Power Consumption     | 150W                                |
| Housing               | Die Cast Aluminium and Opal PC Lens |
| Lifespan              | > 40,000 hours                      |
| Operation Temperature | -20°C~+40°C                         |
| Dimension (mm)        | 455 ( L ) × 455 ( W ) × 110 (D)     |
| Weight                | 6kg                                 |
| Protection Rating     | IP65                                |
| Warranty              | 5 years                             |