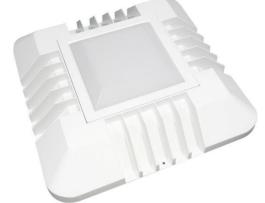

## Solar Lighting Australia LED Canopy Light – 150W

## Model: SLA-C150WS

Surface mount LED canopy lights are suitable for both outdoor and indoor commercial applications such as loading docks, petrol stations, freezers, cool rooms, food processing plants and common areas.

## **Product Features**

- Only consumes 150w of power
- Aluminium die cast housing
- Opal polycarbonate face
- Long operating life and performance
- 120° Beam Angle
- IP65 Waterproof housing
- Easy connect junction box on rear