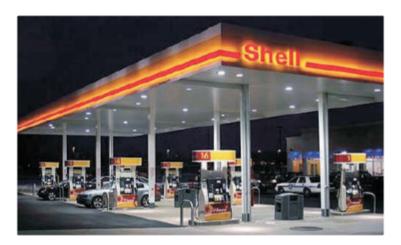

| SPECIFICATION             |                                    |
|---------------------------|------------------------------------|
| Colour                    | Cool White (5000K)                 |
| Lumen (Im)                | 28,000lm                           |
| LED Efficiency (Lm/w)     | >140lm/w                           |
| Light Source              | SMD LED's                          |
| CRI (%)                   | >80%                               |
| Beam Angle                | 120°                               |
| Power Requirement         | AC 220~240V 50Hz                   |
| Power Consumption         | 200W                               |
| Housing                   | Die Cast Aluminium                 |
| Lifespan                  | > 40,000 hours                     |
| Operation Temperature     | -20°C~+40°C                        |
| Dimension (mm)            | 540 ( L ) × 540 ( W ) x 67 (D)     |
| Weight                    | 6kg                                |
| Sensor (option by remote) | Daylight & Microwave Motion Sensor |
| Warranty                  | 5 years                            |