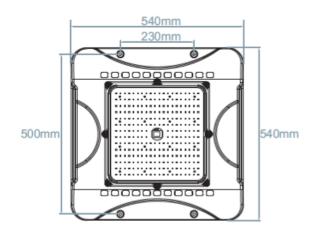

| SPECIFICATION             |                                    |
|---------------------------|------------------------------------|
| Colour                    | Cool White (5000K)                 |
| Lumen (Im)                | 33,600lm                           |
| LED Efficiency (Lm/w)     | >140lm/w                           |
| Light Source              | SMD LED's                          |
| CRI (%)                   | >80%                               |
| Beam Angle                | 120°                               |
| Power Requirement         | AC 220~240V 50Hz                   |
| Power Consumption         | 240W                               |
| Housing                   | Die Cast Aluminium                 |
| Lifespan                  | > 40,000 hours                     |
| Operation Temperature     | -20°C~+40°C                        |
| Dimension (mm)            | 540 ( L ) × 540 ( W ) x 67 (D)     |
| Weight                    | 6kg                                |
| Sensor (option by remote) | Daylight & Microwave Motion Sensor |
| Warranty                  | 5 years                            |