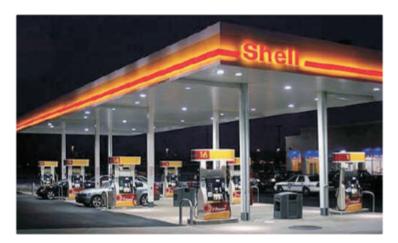

## **LED Canopy Light – 240W**

Model: SLA-C240-A

Surface mount LED canopy lights are suitable for both outdoor and indoor commercial applications such as loading docks, petrol stations, freezers, cool rooms, food processing plants and common areas.