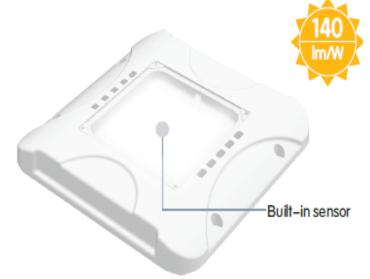

## **Product Features**

- Only consumes 240w of power
- Aluminium die cast housing
- Daylight & Microwave Motion Sensor
- Long operating life and performance
- 120° Beam Angle
- IP65 Waterproof housing