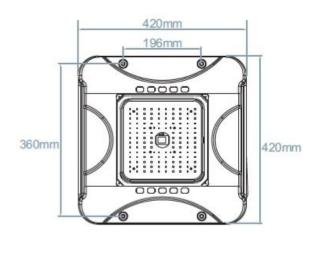

| SPECIFICATION             |                                    |
|---------------------------|------------------------------------|
| Colour                    | Cool White (5000K)                 |
| Lumen (Im)                | 14,000lm                           |
| LED Efficiency (Lm/w)     | >140lm/w                           |
| Light Source              | SMD LED's                          |
| CRI (%)                   | >80%                               |
| Beam Angle                | 120°                               |
| Power Requirement         | AC 220~240V 50Hz                   |
| Power Consumption         | 75W Housing                        |
|                           | Die Cast Aluminium                 |
| Lifespan                  | > 40,000 hours                     |
| Operation Temperature     | -20°C~+40°C                        |
| Dimension (mm)            | 420 ( L ) × 420 ( W ) x 67 (D)     |
| Weight                    | 4.5kg                              |
| Sensor (option by remote) | Daylight & Microwave Motion Sensor |
| Warranty                  | 5 years                            |