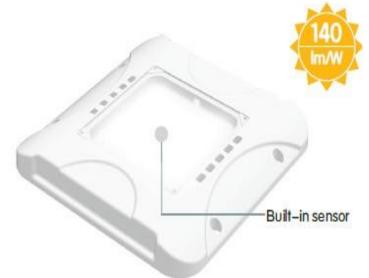

## **LED Canopy Light – 75W**

Model: SLA-C75-A

Surface mount LED canopy lights are suitable for both outdoor and indoor commercial applications such as loading docks, petrol stations, freezers, cool rooms, food processing plants and common areas.

## **Product Features**

- Only consumes 100w of power
- Aluminium die cast housing
- Daylight & Microwave Motion Sensor
- Long operating life and performance
- 120° Beam Angle
- IP65 Waterproof housing

| SPECIFICATION             |                                    |
|---------------------------|------------------------------------|
| Colour                    | Cool White (5000K)                 |
| Lumen (Im)                | 14,000lm                           |
| LED Efficiency (Lm/w)     | >140lm/w                           |
| Light Source              | SMD LED's                          |
| CRI (%)                   | >80%                               |
| Beam Angle                | 120°                               |
| Power Requirement         | AC 220~240V 50Hz                   |
| Power Consumption         | 75W Housing                        |
|                           | Die Cast Aluminium                 |
| Lifespan                  | > 40,000 hours                     |
| Operation Temperature     | -20°C~+40°C                        |
| Dimension (mm)            | 420 ( L ) × 420 ( W ) x 67 (D)     |
| Weight                    | 4.5kg                              |
| Sensor (option by remote) | Daylight & Microwave Motion Sensor |
| Warranty                  | 5 years                            |