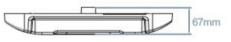

| SPECIFICATION             |                                    |
|---------------------------|------------------------------------|
| Colour                    | Cool White (5000K)                 |
| Lumen (Im)                | 14,000lm                           |
| LED Efficiency (Lm/w)     | >140lm/w                           |
| Light Source              | SMD LED's                          |
| CRI (%)                   | >80%                               |
| Beam Angle                | 120°                               |
| Power Requirement         | AC 220~240V 50Hz                   |
| Power Consumption         | 75W Housing                        |
|                           | Die Cast Aluminium                 |
| Lifespan                  | > 40,000 hours                     |
| Operation Temperature     | -20°C~+40°C                        |
| Dimension (mm)            | 420 ( L ) × 420 ( W ) x 67 (D)     |
| Weight                    | 4.5kg                              |
| Sensor (option by remote) | Daylight & Microwave Motion Sensor |
| Warranty                  | 5 years                            |