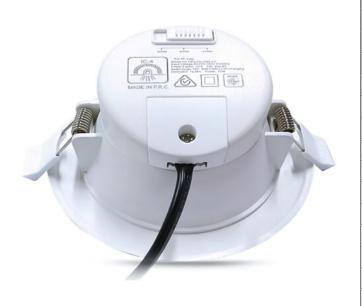

## **Product Features**

- Longevity Type
- Aluminium die cast housing
- Less heat emission
- Full range power input 200-240 VAC
- 105 x 467 mm
- 100° Beam Angle
- **IP40**

| SPECIFICATION         |                              |
|-----------------------|------------------------------|
| Colour                | (3000-4000-5000K) CCT        |
| Lumen (Im)            | 480Lm                        |
| Efficiency (Lm/w)     | >120lm/w                     |
| Light Source          | SMD 2835                     |
| CRI (%)               | >80%                         |
| Beam Angle            | 100°                         |
| Power Requirement     | AC 220~240 V                 |
| Power Consumption     | 4W                           |
| Housing               | Die Cast Aluminium & Plastic |
| Lifespan              | > 30,000 hours               |
| Operation Temperature | -20°C~+50°C                  |
| Dimension (mm)        | 105 × 46 mm (90mm cut out)   |
| PF                    | 0.89-0.92                    |
| Protection Rating     | IP40                         |
| Warranty              | 2 years                      |