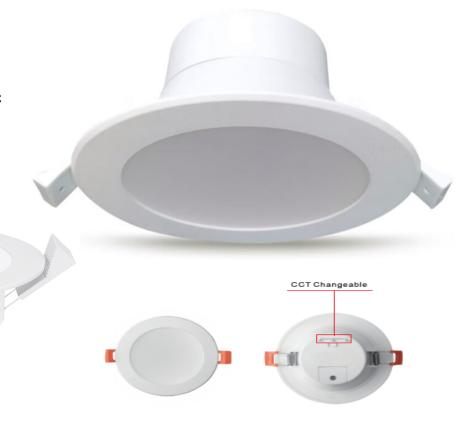

## **LED Down Light-4W**

Model: SLA-DL-4W-CCT

LED Downlights are suitable for supermarkets, office buildings, business halls, shopping malls, hotels, and coffee shops. They can also be used for residential lighting, particularly in living rooms, activity rooms, and bedrooms.

## **Product Features**

- Longevity Type
- Aluminium die cast housing
- Less heat emission
- Full range power input 200-240 VAC
- 105 x 467 mm
- 100° Beam Angle
- **IP40**

| SPECIFICATION         |                              |
|-----------------------|------------------------------|
| Colour                | (3000-4000-5000K) CCT        |
| Lumen (Im)            | 480Lm                        |
| Efficiency (Lm/w)     | >120lm/w                     |
| Light Source          | SMD 2835                     |
| CRI (%)               | >80%                         |
| Beam Angle            | 100°                         |
| Power Requirement     | AC 220~240 V                 |
| Power Consumption     | 4W                           |
| Housing               | Die Cast Aluminium & Plastic |
| Lifespan              | > 30,000 hours               |
| Operation Temperature | -20°C~+50°C                  |
| Dimension (mm)        | 105 × 46 mm (90mm cut out)   |
| PF                    | 0.89-0.92                    |
| Protection Rating     | IP40                         |
| Warranty              | 2 years                      |