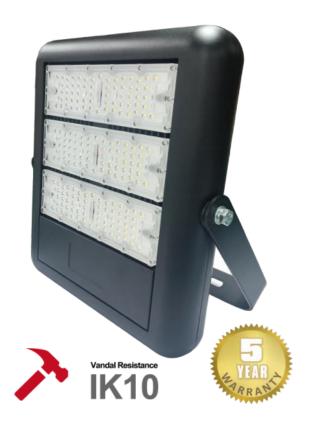

## Product Features

- Quality Driver
- Aluminium die cast housing
- Polycarbonate face
- Full range power input 90-305VAC
- 366 x 330 x 70 mm
- 90° Beam Angle
- IP66, IK10 housing

| SPECIFICATION         |                                            |
|-----------------------|--------------------------------------------|
| Colour                | (4000K)                                    |
| Lumen (Im)            | 19,992Lm                                   |
| Efficiency (Lm/w)     | >140lm/w                                   |
| Light Source          | LED                                        |
| CRI (%)               | >80%                                       |
| Beam Angle            | 90°                                        |
| Power Requirement     | AC 90~305 V                                |
| Power Consumption     | 150W                                       |
| Housing               | Die Cast Aluminium with Polycarbonate Lens |
| Lifespan              | > 50,000 hours                             |
| Operation Temperature | -20°C~+60°C                                |
| Dimension (mm)        | 366 × 330 x 70 mm                          |
| Weight                | 5.2 kg                                     |
| Protection Rating     | IP66                                       |
| Warranty              | 5 years                                    |