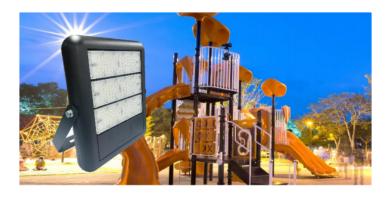

## Product Features

- Quality Driver
- Aluminium die cast housing
- Polycarbonate face
- Full range power input 90-305VAC
- 366 x 330 x 70 mm
- 90° Beam Angle
- IP66, IK10 housing

| SPECIFICATION         |                                            |
|-----------------------|--------------------------------------------|
| Colour                | (4000K)                                    |
| Lumen (Im)            | 19,992Lm                                   |
| Efficiency (Lm/w)     | >140lm/w                                   |
| Light Source          | LED                                        |
| CRI (%)               | >80%                                       |
| Beam Angle            | 90°                                        |
| Power Requirement     | AC 90~305 V                                |
| Power Consumption     | 150W                                       |
| Housing               | Die Cast Aluminium with Polycarbonate Lens |
| Lifespan              | > 50,000 hours                             |
| Operation Temperature | -20°C~+60°C                                |
| Dimension (mm)        | 366 × 330 x 70 mm                          |
| Weight                | 5.2 kg                                     |
| Protection Rating     | IP66                                       |
| Warranty              | 5 years                                    |