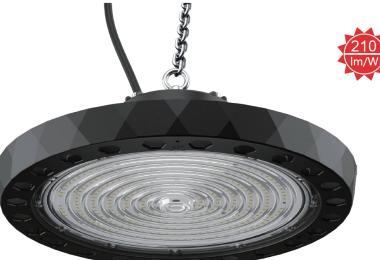

| SPECIFICATION         |                                                  |
|-----------------------|--------------------------------------------------|
| Colour                | Cool White (5500K)                               |
| Lumen (Im)            | 12.600lm                                         |
| Efficiency (Lm/w)     | >210lm/w                                         |
| Light Source          | LED                                              |
| CRI (%)               | >80%                                             |
| Beam Angle            | 120° or can change to 60 $^\circ$ or 90 $^\circ$ |
| Power Requirement     | AC 220~240V                                      |
| Power Consumption     | 60W                                              |
| Housing               | Die Cast Aluminium and Toughened Glass           |
| Lifespan              | > 50,000 hours                                   |
| Operation Temperature | -20°C~+60°C                                      |
| Dimension (mm)        | 249 x 165mm                                      |
| Sensor                | Yes                                              |
| Protection Rating     | IP65                                             |
| Warranty              | 5 years                                          |