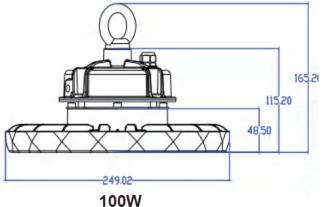

| SPECIFICATION         |                                                  |
|-----------------------|--------------------------------------------------|
| Colour                | Cool White (5500K)                               |
| Lumen (Im)            | 12.600lm                                         |
| Efficiency (Lm/w)     | >210lm/w                                         |
| Light Source          | LED                                              |
| CRI (%)               | >80%                                             |
| Beam Angle            | 120° or can change to 60 $^\circ$ or 90 $^\circ$ |
| Power Requirement     | AC 220~240V                                      |
| Power Consumption     | 60W                                              |
| Housing               | Die Cast Aluminium and Toughened Glass           |
| Lifespan              | > 50,000 hours                                   |
| Operation Temperature | -20°C~+60°C                                      |
| Dimension (mm)        | 249 x 165mm                                      |
| Sensor                | Yes                                              |
| Protection Rating     | IP65                                             |
| Warranty              | 5 years                                          |