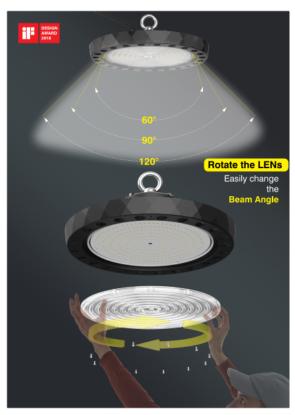

## **Product Features**

- 120° Round Beam Angle, but adjustable
- Aluminium die cast housing
- Toughened glass face
- Long operating life and performance
- With Built In Sensor & Remote Control
- IP65 Waterproof housing

| SPECIFICATION         |                                                  |
|-----------------------|--------------------------------------------------|
| Colour                | Cool White (5500K)                               |
| Lumen (Im)            | 12.600lm                                         |
| Efficiency (Lm/w)     | >210lm/w                                         |
| Light Source          | LED                                              |
| CRI (%)               | >80%                                             |
| Beam Angle            | 120° or can change to 60 $^\circ$ or 90 $^\circ$ |
| Power Requirement     | AC 220~240V                                      |
| Power Consumption     | 60W                                              |
| Housing               | Die Cast Aluminium and Toughened Glass           |
| Lifespan              | > 50,000 hours                                   |
| Operation Temperature | -20°C~+60°C                                      |
| Dimension (mm)        | 249 x 165mm                                      |
| Sensor                | Yes                                              |
| Protection Rating     | IP65                                             |
| Warranty              | 5 years                                          |