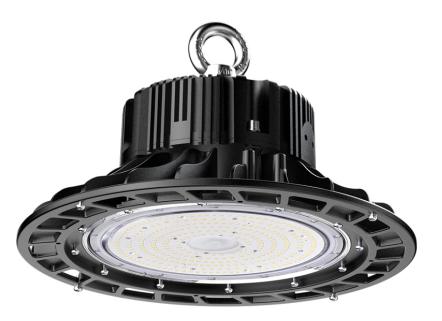

Model: SLA-HBFS-150W

LED Hi Bays are suitable for factories, workshops, basketball courts, stadiums, commercial buildings.

## **Product Features**

- 120° Round Beam Angle
- Aluminium die cast housing
- Toughened glass face
- Long operating life and performance
- No Sensor Model
- IP65 Waterproof housing

| Colour                | Cool White (5500K)                     |
|-----------------------|----------------------------------------|
| Lumen (lm)            | 21,000lm                               |
| Efficiency (Lm/w)     | >140lm/w                               |
| Light Source          | LED                                    |
| CRI (%)               | >80%                                   |
| Beam Angle            | 120°                                   |
| Power Requirement     | AC 220~240V                            |
| Power Consumption     | 150W                                   |
| Housing               | Die Cast Aluminium and Toughened Glass |
| Lifespan              | > 50,000 hours                         |
| Operation Temperature | -20°C~+50°C                            |
| Dimension (mm)        | 285 x 152mm                            |
| Sensor                | N/A                                    |
| Protection Rating     | IP65                                   |
|                       |                                        |