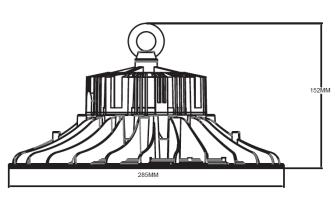

## **Product Features**

- 120° Round Beam Angle
- Aluminium die cast housing
- Toughened glass face
- Long operating life and performance
- No Sensor Model
- IP65 Waterproof housing

| Colour                | Cool White (5500K)                     |
|-----------------------|----------------------------------------|
| Lumen (lm)            | 21,000lm                               |
| Efficiency (Lm/w)     | >140lm/w                               |
| Light Source          | LED                                    |
| CRI (%)               | >80%                                   |
| Beam Angle            | 120°                                   |
| Power Requirement     | AC 220~240V                            |
| Power Consumption     | 150W                                   |
| Housing               | Die Cast Aluminium and Toughened Glass |
| Lifespan              | > 50,000 hours                         |
| Operation Temperature | -20°C~+50°C                            |
| Dimension (mm)        | 285 x 152mm                            |
| Sensor                | N/A                                    |
| Protection Rating     | IP65                                   |
|                       |                                        |