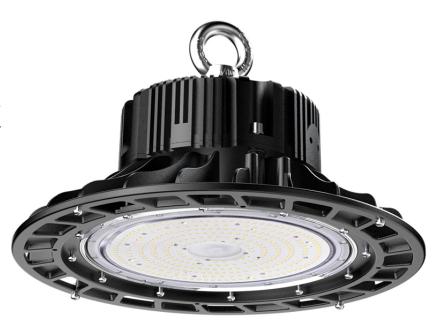

## LED Hi Bay - 200W

Model: SLA-HBFS-200W

LED Hi Bays are suitable for factories, workshops, basketball courts, stadiums, commercial buildings.

## **Product Features**

- 120° Round Beam Angle
- Aluminium die cast housing
- Toughened glass face
- Long operating life and performance
- No Sensor Model
- IP65 Waterproof housing

200W

| SPECIFICATION         |                                        |
|-----------------------|----------------------------------------|
| Colour                | Cool White (5500K)                     |
| Lumen (Im)            | 28,000lm                               |
| Efficiency (Lm/w)     | >140lm/w                               |
| Light Source          | LED                                    |
| CRI (%)               | >80%                                   |
| Beam Angle            | 120°                                   |
| Power Requirement     | AC 220~240V                            |
| Power Consumption     | 200W                                   |
| Housing               | Die Cast Aluminium and Toughened Glass |
| Lifespan              | > 50,000 hours                         |
| Operation Temperature | -20°C~+50°C                            |
| Dimension (mm)        | 285 x 152mm                            |
| Sensor                | N/A                                    |
| Protection Rating     | IP65                                   |
| Warranty              | 5 years                                |