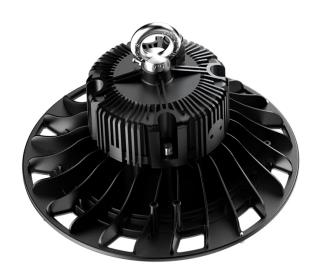

## LED Hi Bay - 200W

Model: SLA-HBFS-200W

LED Hi Bays are suitable for factories, workshops, basketball courts, stadiums, commercial buildings.

## **Product Features**

- 120° Round Beam Angle
- Aluminium die cast housing
- Toughened glass face
- Long operating life and performance
- No Sensor Model
- IP65 Waterproof housing

200W

| SPECIFICATION         |                                        |
|-----------------------|----------------------------------------|
| Colour                | Cool White (5500K)                     |
| Lumen (Im)            | 28,000lm                               |
| Efficiency (Lm/w)     | >140lm/w                               |
| Light Source          | LED                                    |
| CRI (%)               | >80%                                   |
| Beam Angle            | 120°                                   |
| Power Requirement     | AC 220~240V                            |
| Power Consumption     | 200W                                   |
| Housing               | Die Cast Aluminium and Toughened Glass |
| Lifespan              | > 50,000 hours                         |
| Operation Temperature | -20°C~+50°C                            |
| Dimension (mm)        | 285 x 152mm                            |
| Sensor                | N/A                                    |
| Protection Rating     | IP65                                   |
| Warranty              | 5 years                                |