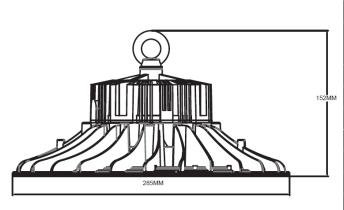

## **Product Features**

- 120° Round Beam Angle
- Aluminium die cast housing
- Toughened glass face
- Long operating life and performance
- No Sensor Model
- IP65 Waterproof housing

200W

| SPECIFICATION         |                                        |
|-----------------------|----------------------------------------|
| Colour                | Cool White (5500K)                     |
| Lumen (Im)            | 28,000lm                               |
| Efficiency (Lm/w)     | >140lm/w                               |
| Light Source          | LED                                    |
| CRI (%)               | >80%                                   |
| Beam Angle            | 120°                                   |
| Power Requirement     | AC 220~240V                            |
| Power Consumption     | 200W                                   |
| Housing               | Die Cast Aluminium and Toughened Glass |
| Lifespan              | > 50,000 hours                         |
| Operation Temperature | -20°C~+50°C                            |
| Dimension (mm)        | 285 x 152mm                            |
| Sensor                | N/A                                    |
| Protection Rating     | IP65                                   |
| Warranty              | 5 years                                |