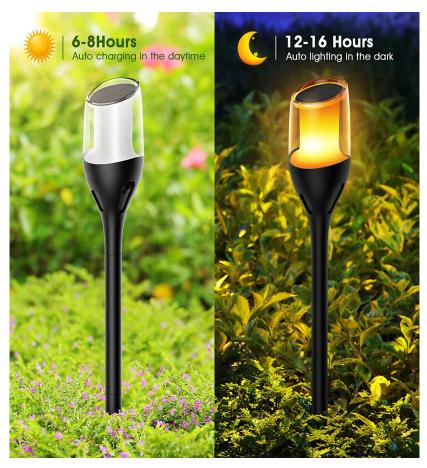

## **LED Solar Flickering Flame Light**

Model: SLA-MSFL-1280

Tallis Lighting LED Solar flickering flame torch adds an elegant feel to your garden that mimics a real flame without the hassle of fire risks. The solar lights are suitable for applications such as perimeter lighting, pathways, driveways or areas you can't easily access AC power.

## **Product Features**

- Automatic night time operation
- Up to 16 hours working time based on full charge.
- Waterproof (IP65)
- ABS Plastic Material

| SPECIFICATION         |                                      |
|-----------------------|--------------------------------------|
| Colour                | Black                                |
| Weight                | 0.35kg                               |
| Hours of operation    | Up to 16 hours(based on full charge) |
| Light Source          | LED                                  |
| Beam Angle            | 360°                                 |
| Power Requirement     | Solar panel                          |
| ССТ                   | 1600K                                |
| Solar Battery         | 1.2V 800mAh                          |
| Charging time         | 6 - 8 hours (from 0 - 100%)          |
| Solar Panel           | 2V/0.3W                              |
| Housing               | ABS Plastic & transparent PC         |
| Operation Temperature | -25°C~+45°C                          |
| Light Dimension (mm)  | Dia 80 x 600 in height               |
| Protection Rating     | IP65                                 |
| Warranty              | 1 year                               |