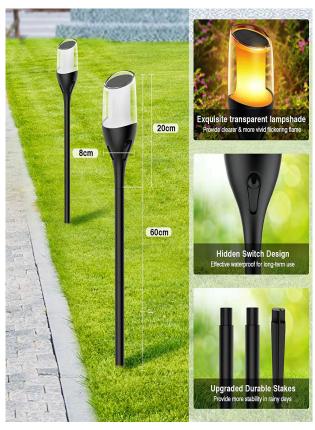

## **Product Features**

- Automatic night time operation
- Up to 16 hours working time based on full charge.
- Waterproof (IP65)
- ABS Plastic Material

| SPECIFICATION         |                                      |
|-----------------------|--------------------------------------|
| Colour                | Black                                |
| Weight                | 0.35kg                               |
| Hours of operation    | Up to 16 hours(based on full charge) |
| Light Source          | LED                                  |
| Beam Angle            | 360°                                 |
| Power Requirement     | Solar panel                          |
| ССТ                   | 1600K                                |
| Solar Battery         | 1.2V 800mAh                          |
| Charging time         | 6 - 8 hours (from 0 - 100%)          |
| Solar Panel           | 2V/0.3W                              |
| Housing               | ABS Plastic & transparent PC         |
| Operation Temperature | -25°C~+45°C                          |
| Light Dimension (mm)  | Dia 80 x 600 in height               |
| Protection Rating     | IP65                                 |
| Warranty              | 1 year                               |