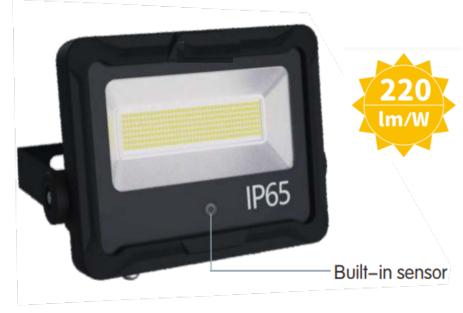

## Model: SLA-PFLWS304560W

LED flood lights are suitable for both outdoor and indoor commercial application such as parking areas, billboards and common areas.

**Product Features** 

- Built In Sensor
- Aluminium die cast housing
- Tempered glass face
- Long operating life and performance
- Wattage Select
- 120° Beam Angle
- IP66 Waterproof housing

30W / 45W / 60W

| SPECIFICATION         |                                        |
|-----------------------|----------------------------------------|
| Colour                | Cool White (5500K)                     |
| Lumen (Im)            | 30W-6600Lm / 45W-9900Lm / 60W -13200Lm |
| Efficiency (Lm/w)     | >220lm/w                               |
| Light Source          | Lumileds 3030                          |
| CRI (%)               | >80%                                   |
| Beam Angle            | 120°                                   |
| Power Requirement     | AC 220~240V                            |
| Power Consumption     | Wattage Select 30W-45W-60W             |
| Housing               | Die Cast Aluminium and Tempered Glass  |
| Lifespan              | > 40,000 hours                         |
| Operation Temperature | -20°C~+40°C                            |
| Dimension (mm)        | 245 × 215 x 70                         |
| Sensor (option)       | Daylight & Microwave Motion Sensor     |
| Protection Rating     | IP66                                   |
| Warranty              | 5 years                                |