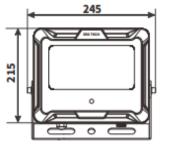

30W / 45W / 60W

| SPECIFICATION         |                                        |
|-----------------------|----------------------------------------|
| Colour                | Cool White (5500K)                     |
| Lumen (Im)            | 30W-6600Lm / 45W-9900Lm / 60W -13200Lm |
| Efficiency (Lm/w)     | >220lm/w                               |
| Light Source          | Lumileds 3030                          |
| CRI (%)               | >80%                                   |
| Beam Angle            | 120°                                   |
| Power Requirement     | AC 220~240V                            |
| Power Consumption     | Wattage Select 30W-45W-60W             |
| Housing               | Die Cast Aluminium and Tempered Glass  |
| Lifespan              | > 40,000 hours                         |
| Operation Temperature | -20°C~+40°C                            |
| Dimension (mm)        | 245 × 215 x 70                         |
| Sensor (option)       | Daylight & Microwave Motion Sensor     |
| Protection Rating     | IP66                                   |
| Warranty              | 5 years                                |