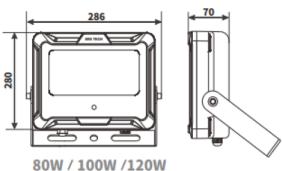

## **Product Features**

- **Built In Sensor**
- Aluminium die cast housing
- Tempered glass face
- Long operating life and performance
- Wattage Select
- 120° Beam Angle
- IP66 Waterproof housing

| SPECIFICATION         |                                               |
|-----------------------|-----------------------------------------------|
| Colour                | Cool White (5500K)                            |
| Lumen (lm)            | 80W-17,600Lm / 100W-22,000Lm / 120W -206,40Lm |
| Efficiency (Lm/w)     | >220lm/w                                      |
| Light Source          | Lumileds 3030                                 |
| CRI (%)               | >80%                                          |
| Beam Angle            | 120°                                          |
| Power Requirement     | AC 220~240V                                   |
| Power Consumption     | Wattage Select 80W-100W-120W                  |
| Housing               | Die Cast Aluminium and Tempered Glass         |
| Lifespan              | > 40,000 hours                                |
| Operation Temperature | -20°C~+40°C                                   |
| Dimension (mm)        | 286 × 280 x 70                                |
| Sensor (option)       | Daylight & Microwave Motion Sensor            |
| Protection Rating     | IP66                                          |
| Warranty              | 5 years                                       |