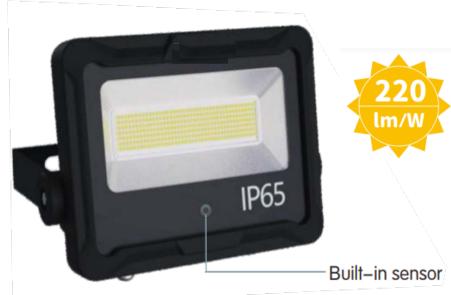

## LED Premium Flood Light - Wattage Select 80/100/120W

## With Built in Sensor - Optional Use - By Remote

Model: SLA-PFLWS80100120W

LED flood lights are suitable for both outdoor and indoor commercial application such as parking areas, billboards and common areas.

## **Product Features**

- **Built In Sensor**
- Aluminium die cast housing
- Tempered glass face
- Long operating life and performance
- Wattage Select
- 120° Beam Angle
- IP66 Waterproof housing

| SPECIFICATION         |                                               |
|-----------------------|-----------------------------------------------|
| Colour                | Cool White (5500K)                            |
| Lumen (lm)            | 80W-17,600Lm / 100W-22,000Lm / 120W -206,40Lm |
| Efficiency (Lm/w)     | >220lm/w                                      |
| Light Source          | Lumileds 3030                                 |
| CRI (%)               | >80%                                          |
| Beam Angle            | 120°                                          |
| Power Requirement     | AC 220~240V                                   |
| Power Consumption     | Wattage Select 80W-100W-120W                  |
| Housing               | Die Cast Aluminium and Tempered Glass         |
| Lifespan              | > 40,000 hours                                |
| Operation Temperature | -20°C~+40°C                                   |
| Dimension (mm)        | 286 × 280 x 70                                |
| Sensor (option)       | Daylight & Microwave Motion Sensor            |
| Protection Rating     | IP66                                          |
| Warranty              | 5 years                                       |