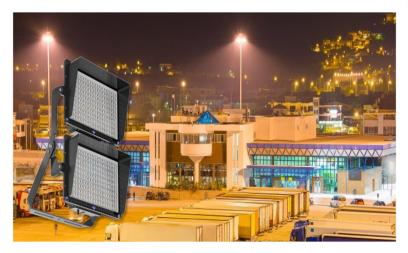

## Model: SLA-SFL-1000W

LED flood lights are suitable for both outdoor and indoor commercial applications such as parking areas, billboards and common areas.

**Product Features** 

- Quality Driver
- Aluminium die cast housing
- 60° Round Beam Angle
- Full range power input 90~305VAC
- Weight: 33kg
- IP66 Waterproof housing