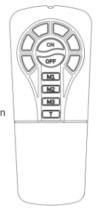

## Lighting Mode:

ON: Activates light to turn on at dusk at the preset M1 mode

OFF: Turns light off so will not turn on at night

M1: Light will come on 100% until dawn

M2: Light will come on 50% until dawn

M3: Light 80% 5 hrs then 20% until dawn

T: Short press once for 3hrs at 100% brightness (indicator flashes red for 5 seconds)

Short press twice for 5hrs at 100% brightness (indicator flashes green for 5 seconds)

When the timing ends, the light will switch off until the next night where the program will be repeated

| SPECIFICATION         |                            |
|-----------------------|----------------------------|
| Colour                | Cool White (6000K)         |
| Lumen (lm) – Full     | 4000lm                     |
| Light Source          | SMD LED                    |
| Beam Angle            | 120°                       |
| Solar Panel           | 9.45W                      |
| Power Consumption     | 40W                        |
| Solar Battery         | 3.7V 2.6Ah                 |
| Charging time         | 8 hours (from 0 – 100%)    |
| Redundancy            | ~ 5 Days                   |
| Housing               | Aluminium                  |
| Operation Temperature | -25°C~+40°C                |
| Light Dimension (mm)  | 171 (L) × 104 (H) × 44 (D) |
| Solar Panel Size (mm) | 180 (L) x 202(H) x 20(D)   |
| Cable Length          | 3.8m                       |
| Protection Rating     | IP65                       |
| Warranty              | 2 years                    |