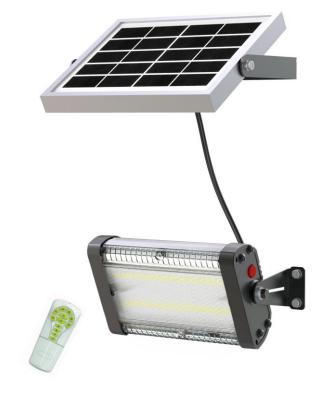

## Solar LED Flood Light - 40W

Model: SLA-SFL-40W

Solar Lightings SolarLED Flood Lights are a simple solution to provide lighting to an area with no operational costs by using power free from the sun. The SolarLED Flood Light range is fully flexible for most lighting needs and come with a remote control for easy programming or for internal areas to turn the light on and off as required.

## **Product Features**

- Solar Powered free from the sun
- ON/OFF, Brightness and lighting time adjustable with supplied remote control
- Automatic night time operation when in outdoor mode
- Smart Power Battery Detection LED brightness is automatically reduced to prolong battery life
- Separate Solar Panel with 3.8m lead
- Waterproof (IP65)
- Aluminium housing