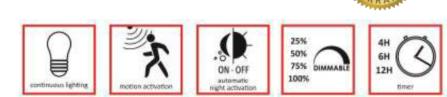

## Product Features

- Motion sensor Microwave Up to 12M
- 120° Beam Angle
- Brightness & Time Adjustable
- Separate Solar Panel with 5m lead
- Automatic night time operation
- Waterproof (IP65)
- Full powder coated aluminium housing