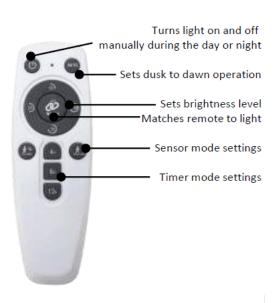

## Product Features

- Motion sensor Microwave Up to 12M
- 120° Beam Angle
- Brightness & Time Adjustable
- Separate Solar Panel with 5m lead
- Automatic night time operation
- Waterproof (IP65)
- Full powder coated aluminium housing