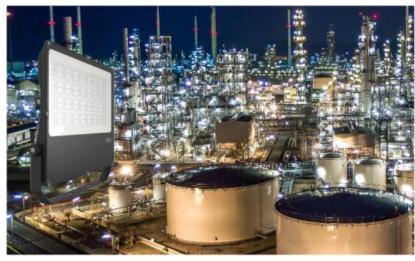

## Solar Lighting Australia LED Slimline Flood Light – 100W



LED flood lights are suitable for both outdoor and indoor commercial applications such as parking areas, billboards and common areas.

**Product Features** 

- 120° Beam Angle
- Aluminium die cast housing
- Toughened glass face
- Long operating life and performance
- Weight: 4.5kg
- IP66 Waterproof housing



秘 💩 (E 🕻





| SPECIFICATION         |                                        |
|-----------------------|----------------------------------------|
| Colour                | Cool White (5000K)                     |
| Lumen (Im)            | 9860lm                                 |
| Efficiency (Lm/w)     | >98lm/w                                |
| Light Source          | Lumileds 3030                          |
| CRI (%)               | >80%                                   |
| Beam Angle            | 120°                                   |
| Power Requirement     | AC 90~305V                             |
| Power Consumption     | 100W                                   |
| Housing               | Die Cast Aluminium and Toughened Glass |
| Lifespan              | > 50,000 hours