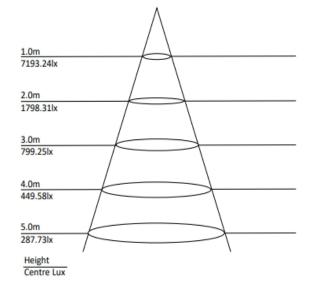

## **Product Features**

- 120° Beam Angle
- Aluminium die cast housing
- Toughened glass face
- Long operating life and performance
- Weight: 9.6kg
- IP66 Waterproof housing

| SPECIFICATION         |                                        |
|-----------------------|----------------------------------------|
| Colour                | Cool White (5000K)                     |
| Lumen (Im)            | 25545lm                                |
| Efficiency (Lm/w)     | >127lm/w                               |
| Light Source          | Lumileds 3030                          |
| CRI (%)               | >80%                                   |
| Beam Angle            | 120°                                   |
| Power Requirement     | AC 90~305V                             |
| Power Consumption     | 200W                                   |
| Housing               | Die Cast Aluminium and Toughened Glass |
| Lifespan              | > 50,000 hours                         |
| Operation Temperature | -20°C~+45°C                            |
| Dimension (mm)        | 445 × 392 x 56mm                       |
| Impact Rating         | IK08                                   |
| Protection Rating     | IP66                                   |
| Warranty              | 5 years                                |