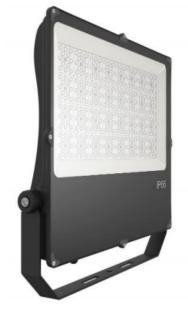

## **LED Slimline Flood Light – 200W**

Model: SLA-SFL200W

LED flood lights are suitable for both outdoor and indoor commercial applications such as parking areas, billboards and common areas.

## **Product Features**

- 120° Beam Angle
- Aluminium die cast housing
- Toughened glass face
- Long operating life and performance
- Weight: 9.6kg
- IP66 Waterproof housing

| SPECIFICATION         |                                        |
|-----------------------|----------------------------------------|
| Colour                | Cool White (5000K)                     |
| Lumen (Im)            | 25545lm                                |
| Efficiency (Lm/w)     | >127lm/w                               |
| Light Source          | Lumileds 3030                          |
| CRI (%)               | >80%                                   |
| Beam Angle            | 120°                                   |
| Power Requirement     | AC 90~305V                             |
| Power Consumption     | 200W                                   |
| Housing               | Die Cast Aluminium and Toughened Glass |
| Lifespan              | > 50,000 hours                         |
| Operation Temperature | -20°C~+45°C                            |
| Dimension (mm)        | 445 × 392 x 56mm                       |
| Impact Rating         | IK08                                   |
| Protection Rating     | IP66                                   |
| Warranty              | 5 years                                |