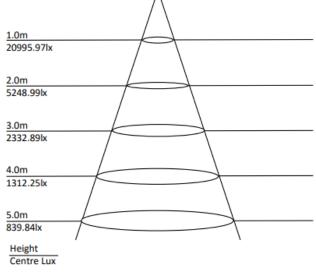

| SPECIFICATION         |                                        |
|-----------------------|----------------------------------------|
| Colour                | Cool White (5000K)                     |
| Lumen (Im)            | 40949lm                                |
| Efficiency (Lm/w)     | >137lm/w                               |
| Light Source          | Lumileds 3030                          |
| CRI (%)               | >80%                                   |
| Beam Angle            | 90°                                    |
| Power Requirement     | AC 90~305V                             |
| Power Consumption     | 298.1W                                 |
| Housing               | Die Cast Aluminium and Toughened Glass |
| Lifespan              | > 50,000 hours                         |
| Operation Temperature | -20°C~+60°C                            |
| Dimension (mm)        | 503 × 545 x 64mm                       |
| Impact Rating         | IK08                                   |
| Protection Rating     | IP66                                   |
| Warranty              | 5 years                                |