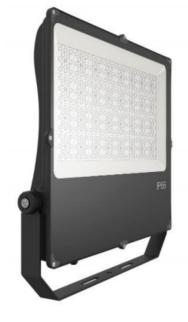

## **LED Slimline Flood Light – 400W**

Model: SLA-SFL400W

LED flood lights are suitable for both outdoor and indoor commercial applications such as parking areas, billboards and common areas.

## **Product Features**

- 90° Beam Angle
- Aluminium die cast housing
- Tempered glass face
- Long operating life and performance
- Weight: 10.1kg
- IP66 Waterproof housing

| SPECIFICATION         |                                        |
|-----------------------|----------------------------------------|
| Colour                | Cool White (5000K)                     |
| Lumen (Im)            | 51959lm                                |
| Efficiency (Lm/w)     | >130lm/w                               |
| Light Source          | LED                                    |
| CRI (%)               | >80%                                   |
| Beam Angle            | 90°                                    |
| Power Requirement     | AC 90~305V                             |
| Power Consumption     | 396.8W                                 |
| Housing               | Die Cast Aluminium and Toughened Glass |
| Lifespan              | > 50,000 hours                         |
| Operation Temperature | -20°C~+60°C                            |
| Dimension (mm)        | 503 × 545 x 64mm                       |
| Impact Rating         | IK08                                   |
| Protection Rating     | IP66                                   |
| Warranty              | 5 years                                |