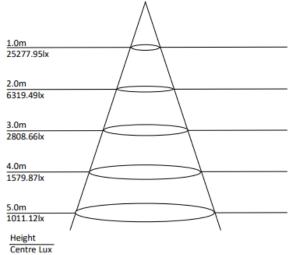

## **Product Features**

- 90° Beam Angle
- Aluminium die cast housing
- Tempered glass face
- Long operating life and performance
- Weight: 10.1kg
- IP66 Waterproof housing

| SPECIFICATION         |                                        |
|-----------------------|----------------------------------------|
| Colour                | Cool White (5000K)                     |
| Lumen (Im)            | 51959lm                                |
| Efficiency (Lm/w)     | >130lm/w                               |
| Light Source          | LED                                    |
| CRI (%)               | >80%                                   |
| Beam Angle            | 90°                                    |
| Power Requirement     | AC 90~305V                             |
| Power Consumption     | 396.8W                                 |
| Housing               | Die Cast Aluminium and Toughened Glass |
| Lifespan              | > 50,000 hours                         |
| Operation Temperature | -20°C~+60°C                            |
| Dimension (mm)        | 503 × 545 x 64mm                       |
| Impact Rating         | IK08                                   |
| Protection Rating     | IP66                                   |
| Warranty              | 5 years                                |