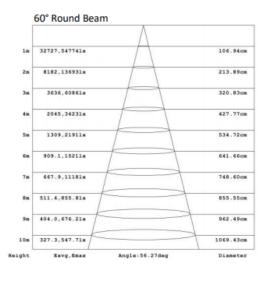

## Model: SLA-SFL500W

LED flood lights are suitable for both outdoor and indoor commercial applications such as parking areas, billboards and common areas.

**Product Features** 

- 60° Round Beam Angle
- Aluminium die cast housing
- Toughened glass face
- Long operating life and performance
- Weight: 15kg
- IP66 Waterproof housing

| SPECIFICATION         |                                        |
|-----------------------|----------------------------------------|
| Colour                | Cool White (5000K)                     |
| Lumen (Im)            | 56109lm                                |
| Efficiency (Lm/w)     | >123lm/w                               |
| Light Source          | LED                                    |
| CRI (%)               | >80%                                   |
| Beam Angle            | 60° or 150x80°                         |
| Power Requirement     | AC 90~305V                             |
| Power Consumption     | 453.7W                                 |
| Housing               | Die Cast Aluminium and Toughened Glass |
| Lifespan              | > 50,000 hours                         |
| Operation Temperature | -20°C~+60°C                            |
| Dimension (mm)        | 672 × 534 x 188mm                      |
| Impact Rating         | IK08                                   |
| Protection Rating     | IP66                                   |
| Warranty              | 5 years                                |