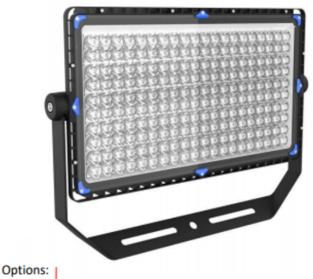

## Model: SLA-SFL500W

LED flood lights are suitable for both outdoor and indoor commercial applications such as parking areas, billboards and common areas.

**Product Features** 

- 60° Round Beam Angle
- Aluminium die cast housing
- Toughened glass face
- Long operating life and performance
- Weight: 15kg
- IP66 Waterproof housing

| SPECIFICATION         |                                        |
|-----------------------|----------------------------------------|
| Colour                | Cool White (5000K)                     |
| Lumen (Im)            | 56109lm                                |
| Efficiency (Lm/w)     | >123lm/w                               |
| Light Source          | LED                                    |
| CRI (%)               | >80%                                   |
| Beam Angle            | 60° or 150x80°                         |
| Power Requirement     | AC 90~305V                             |
| Power Consumption     | 453.7W                                 |
| Housing               | Die Cast Aluminium and Toughened Glass |
| Lifespan              | > 50,000 hours                         |
| Operation Temperature | -20°C~+60°C                            |
| Dimension (mm)        | 672 × 534 x 188mm                      |
| Impact Rating         | IK08                                   |
| Protection Rating     | IP66                                   |
| Warranty              | 5 years                                |