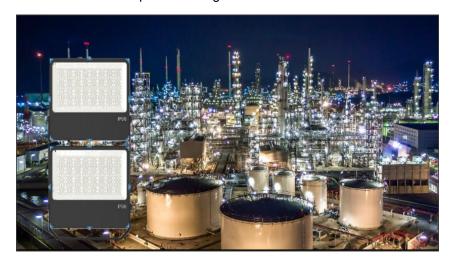

## **LED Slimline Flood Light – 600W**

Model: SLA-SFL600W

LED flood lights are suitable for both outdoor and indoor commercial applications such as parking areas, billboards and common areas.

## **Product Features**

- **Quality Driver**
- Aluminium die cast housing
- Tempered glass face
- Full range power input 90~305VAC
- Weight: 23kg
- IP66 Waterproof housing

| SPECIFICATION         |                                        |
|-----------------------|----------------------------------------|
| Colour                | (5000K)                                |
| Lumen (Im)            | 79,908lm                               |
| Efficiency (Lm/w)     | >132lm/w                               |
| Light Source          | LED                                    |
| CRI (%)               | >80%                                   |
| Beam Angle            | 90°                                    |
| Power Requirement     | AC 90~305V                             |
| Power Consumption     | 600W                                   |
| Housing               | Die Cast Aluminium and Toughened Glass |
| Lifespan              | > 50,000 hours                         |
| Operation Temperature | -20°C~+60°C                            |
| Dimension (mm)        | 503 x 1140 x 64mm                      |
| Impact Rating         | IK08                                   |
| Protection Rating     | IP66                                   |
| Warranty              | 5 years                                |