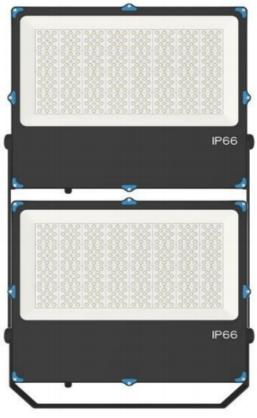

## **Product Features**

- **Quality Driver**
- Aluminium die cast housing
- Tempered glass face
- Full range power input 90~305VAC
- Weight: 23kg
- IP66 Waterproof housing

| SPECIFICATION         |                                        |
|-----------------------|----------------------------------------|
| Colour                | (5000K)                                |
| Lumen (Im)            | 79,908lm                               |
| Efficiency (Lm/w)     | >132lm/w                               |
| Light Source          | LED                                    |
| CRI (%)               | >80%                                   |
| Beam Angle            | 90°                                    |
| Power Requirement     | AC 90~305V                             |
| Power Consumption     | 600W                                   |
| Housing               | Die Cast Aluminium and Toughened Glass |
| Lifespan              | > 50,000 hours                         |
| Operation Temperature | -20°C~+60°C                            |
| Dimension (mm)        | 503 x 1140 x 64mm                      |
| Impact Rating         | IK08                                   |
| Protection Rating     | IP66                                   |
| Warranty              | 5 years                                |