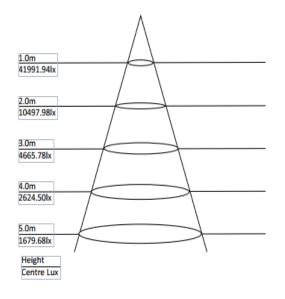

## **Product Features**

- **Quality Driver**
- Aluminium die cast housing
- Tempered glass face
- Full range power input 90~305VAC
- Weight: 23kg
- IP66 Waterproof housing

| SPECIFICATION         |                                        |
|-----------------------|----------------------------------------|
| Colour                | (5000K)                                |
| Lumen (Im)            | 79,908lm                               |
| Efficiency (Lm/w)     | >132lm/w                               |
| Light Source          | LED                                    |
| CRI (%)               | >80%                                   |
| Beam Angle            | 90°                                    |
| Power Requirement     | AC 90~305V                             |
| Power Consumption     | 600W                                   |
| Housing               | Die Cast Aluminium and Toughened Glass |
| Lifespan              | > 50,000 hours                         |
| Operation Temperature | -20°C~+60°C                            |
| Dimension (mm)        | 503 x 1140 x 64mm                      |
| Impact Rating         | IK08                                   |
| Protection Rating     | IP66                                   |
| Warranty              | 5 years                                |