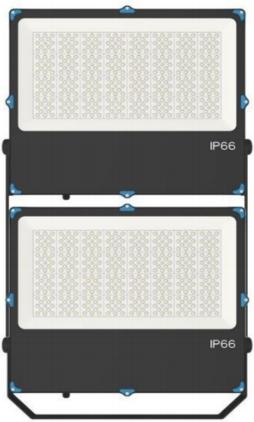

## **Product Features**

- **Quality Driver**
- Aluminium die cast housing
- Tempered glass face
- Full range power input 90~305VAC
- Weight: 23kg
- IP66 Waterproof housing

| SPECIFICATION         |                                        |
|-----------------------|----------------------------------------|
| Colour                | (5000K)                                |
| Lumen (Im)            | 105,448lm                              |
| Efficiency (Lm/w)     | >132lm/w                               |
| Light Source          | LED                                    |
| CRI (%)               | >80%                                   |
| Beam Angle            | 90°                                    |
| Power Requirement     | AC 90~305V                             |
| Power Consumption     | 800W                                   |
| Housing               | Die Cast Aluminium and Toughened Glass |
| Lifespan              | > 50,000 hours                         |
| Operation Temperature | -20°C~+60°C                            |
| Dimension (mm)        | 503 x 1140 x 64mm                      |
| Impact Rating         | IK08                                   |
| Protection Rating     | IP66                                   |
| Warranty              | 5 years                                |