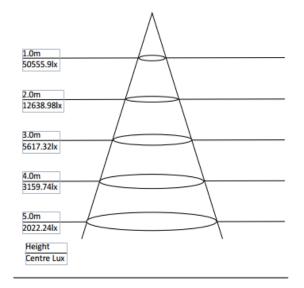

## **LED Slimline LED Flood Light – 800W**

Model: SLA-SFL800W

LED flood lights are suitable for both outdoor and indoor commercial applications such as parking areas, billboards and common areas.

## **Product Features**

- **Quality Driver**
- Aluminium die cast housing
- Tempered glass face
- Full range power input 90~305VAC
- Weight: 23kg
- IP66 Waterproof housing









| SPECIFICATION         |                                        |
|-----------------------|----------------------------------------|
| Colour                | (5000K)                                |
| Lumen (Im)            | 105,448lm                              |
| Efficiency (Lm/w)     | >132lm/w                               |
| Light Source          | LED                                    |
| CRI (%)               | >80%                                   |
| Beam Angle            | 90°                                    |
| Power Requirement     | AC 90~305V                             |
| Power Consumption     | 800W                                   |
| Housing               | Die Cast Aluminium and Toughened Glass |
| Lifespan              | > 50,000 hours