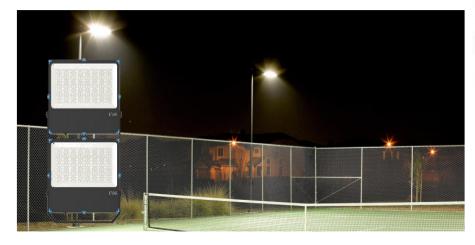

## **LED Slimline LED Flood Light – 800W**

Model: SLA-SFL800W

LED flood lights are suitable for both outdoor and indoor commercial applications such as parking areas, billboards and common areas.

## **Product Features**

- **Quality Driver**
- Aluminium die cast housing
- Tempered glass face
- Full range power input 90~305VAC
- Weight: 23kg
- IP66 Waterproof housing

| SPECIFICATION         |                                        |
|-----------------------|----------------------------------------|
| Colour                | (5000K)                                |
| Lumen (Im)            | 105,448lm                              |
| Efficiency (Lm/w)     | >132lm/w                               |
| Light Source          | LED                                    |
| CRI (%)               | >80%                                   |
| Beam Angle            | 90°                                    |
| Power Requirement     | AC 90~305V                             |
| Power Consumption     | 800W                                   |
| Housing               | Die Cast Aluminium and Toughened Glass |
| Lifespan              | > 50,000 hours                         |
| Operation Temperature | -20°C~+60°C                            |
| Dimension (mm)        | 503 x 1140 x 64mm                      |
| Impact Rating         | IK08                                   |
| Protection Rating     | IP66                                   |
| Warranty              | 5 years                                |