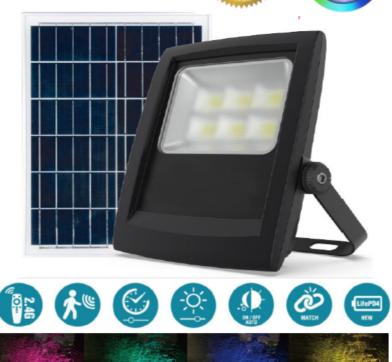

## Solar Lighting Australia Solar LED Flood Light -10W-RGB

Model: SLA-SFLCWRGB10W

LED Solar LED Flood Light is a simple solution to provide lighting to an area with no operational costs by using power free from the sun. The solar lights are suitable for applications such as perimeter lighting, external doorways, driveways, trees or areas you can't easily access AC power.

## Product Features

- Motion sensor Microwave Up to 12M
- Colour Change Including RGB
- Brightness & Time Adjustable
- Separate Solar Panel with 4.5m lead
- Automatic night time operation
- Waterproof (IP65)
- Full powder coated aluminium housing

## SPECIFICATION

| Colour Temperature    | 3000K~6000K or RGB (selectable) |
|-----------------------|---------------------------------|
| Motion Sensor         | Yes (Microwave)                 |
| Lumen (Im) Max        | 880lm                           |
| Brightness & Time adj | Yes                             |
| Light Source          | LED                             |
| Beam Angle            | 120°                            |
| Power Requirement     | Solar Powered                   |
| Power Consumption     | 10W                             |
| Solar Battery         | 6.4V 38.4WH                     |
| Charging time         | 8 hours (from 0 – 100%)         |
| Glass                 | Textured & Tempered Glass       |
| Housing               | Aluminium Die Casting           |
| Operation Temperature | -10°C~+40°C                     |
| Light Dimension (mm)  | 240 (L) × 168 (H) × 52(D)       |
| Solar Panel Size (mm) | 290 (L) x 350 (H) x 17 (D)      |
| Cable Length          | 4.5m                            |
| Protection Rating     | IP65                            |
| Warranty              | 2 year                          |