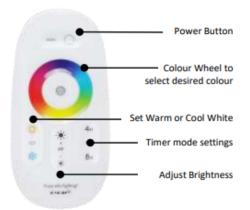

## Product Features

- Motion sensor Microwave Up to 12M
- Colour Change Including RGB
- Brightness & Time Adjustable
- Separate Solar Panel with 4.5m lead
- Automatic night time operation
- Waterproof (IP65)
- Full powder coated aluminium housing

## SPECIFICATION

| Colour Temperature    | 3000K~6000K or RGB (selectable) |
|-----------------------|---------------------------------|
| Motion Sensor         | Yes (Microwave)                 |
| Lumen (Im) Max        | 880lm                           |
| Brightness & Time adj | Yes                             |
| Light Source          | LED                             |
| Beam Angle            | 120°                            |
| Power Requirement     | Solar Powered                   |
| Power Consumption     | 10W                             |
| Solar Battery         | 6.4V 38.4WH                     |
| Charging time         | 8 hours (from 0 – 100%)         |
| Glass                 | Textured & Tempered Glass       |
| Housing               | Aluminium Die Casting           |
| Operation Temperature | -10°C~+40°C                     |
| Light Dimension (mm)  | 240 (L) × 168 (H) × 52(D)       |
| Solar Panel Size (mm) | 290 (L) x 350 (H) x 17 (D)      |
| Cable Length          | 4.5m                            |
| Protection Rating     | IP65                            |
| Warranty              | 2 year                          |