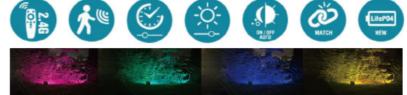

## **Product Features**

- Motion sensor Microwave Up to 12M
- Colour Change Including RGB
- Brightness & Time Adjustable
- Separate Solar Panel with 4.5m lead
- Automatic night time operation
- Waterproof (IP65)
- Full powder coated aluminium housing

| SPECIFICATION         |                                 |
|-----------------------|---------------------------------|
| Colour Temperature    | 3000K~6000K or RGB (selectable) |
| Motion Sensor         | Yes (Microwave)                 |
| Lumen (Im) Max        | 2480lm                          |
| Brightness & Time adj | Yes                             |
| Light Source          | LED                             |
| Beam Angle            | 120°                            |
| Power Requirement     | Solar Powered                   |
| Power Consumption     | 40W                             |
| Solar Battery         | 6.4V 115WH                      |
| Charging time         | 8 hours (from 0 – 100%)         |
| Glass                 | Textured & Tempered Glass       |
| Housing               | Aluminium Die Casting           |
| Operation Temperature | -10°C~+40°C                     |
| Light Dimension (mm)  | 375 (L) × 275(H) × 52(D)        |
| Solar Panel Size (mm) | 350 (L) x 670 (H) x 17 (D)      |
| Cable Length          | 4.5m                            |
| Protection Rating     | IP65                            |
| Warranty              | 2 year                          |