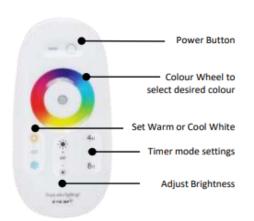

## **Product Features**

- Motion sensor Microwave Up to 12M
- Colour Change Including RGB
- Brightness & Time Adjustable
- Separate Solar Panel with 4.5m lead
- Automatic night time operation
- Waterproof (IP65)
- Full powder coated aluminium housing

| SPECIFICATION         |                                 |
|-----------------------|---------------------------------|
| Colour Temperature    | 3000K~6000K or RGB (selectable) |
| Motion Sensor         | Yes (Microwave)                 |
| Lumen (Im) Max        | 2480lm                          |
| Brightness & Time adj | Yes                             |
| Light Source          | LED                             |
| Beam Angle            | 120°                            |
| Power Requirement     | Solar Powered                   |
| Power Consumption     | 40W                             |
| Solar Battery         | 6.4V 115WH                      |
| Charging time         | 8 hours (from 0 – 100%)         |
| Glass                 | Textured & Tempered Glass       |
| Housing               | Aluminium Die Casting           |
| Operation Temperature | -10°C~+40°C                     |
| Light Dimension (mm)  | 375 (L) × 275(H) × 52(D)        |
| Solar Panel Size (mm) | 350 (L) x 670 (H) x 17 (D)      |
| Cable Length          | 4.5m                            |
| Protection Rating     | IP65                            |
| Warranty              | 2 year                          |