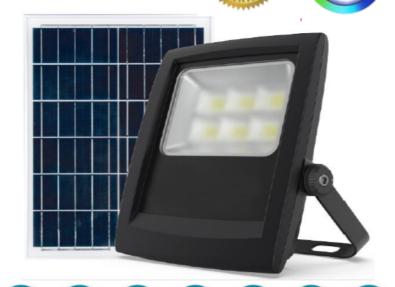

## Solar LED Flood Light -40W-RGB

Model: SLA-SFLCWRGB40W

LED Solar LED Flood Light is a simple solution to provide lighting to an area with no operational costs by using power free from the sun. The solar lights are suitable for applications such as perimeter lighting, external doorways, driveways, trees or areas you can't easily access AC power.

## **Product Features**

- Motion sensor Microwave Up to 12M
- Colour Change Including RGB
- Brightness & Time Adjustable
- Separate Solar Panel with 4.5m lead
- Automatic night time operation
- Waterproof (IP65)
- Full powder coated aluminium housing

| SPECIFICATION         |                                 |
|-----------------------|---------------------------------|
| Colour Temperature    | 3000K~6000K or RGB (selectable) |
| Motion Sensor         | Yes (Microwave)                 |
| Lumen (Im) Max        | 2480lm                          |
| Brightness & Time adj | Yes                             |
| Light Source          | LED                             |
| Beam Angle            | 120°                            |
| Power Requirement     | Solar Powered                   |
| Power Consumption     | 40W                             |
| Solar Battery         | 6.4V 115WH                      |
| Charging time         | 8 hours (from 0 – 100%)         |
| Glass                 | Textured & Tempered Glass       |
| Housing               | Aluminium Die Casting           |
| Operation Temperature | -10°C~+40°C                     |
| Light Dimension (mm)  | 375 (L) × 275(H) × 52(D)        |
| Solar Panel Size (mm) | 350 (L) x 670 (H) x 17 (D)      |
| Cable Length          | 4.5m                            |
| Protection Rating     | IP65                            |
| Warranty              | 2 year                          |