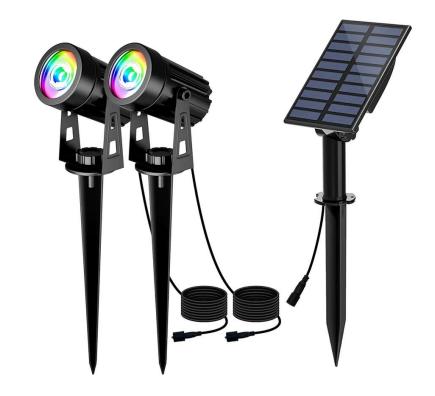

## LED Aluminium Solar Spotlight RGB or Warm White

Model: SLA-SGL02RGB

Solar Lighting's solar spotlight is a great solution to provide lighting to an area with no operational costs by using free power from the sun. The solar lights are widely used for landscaping, decorative lighting, walkways or areas you cant access AC power.

## **Product Features**

- Super bright LED's, High efficient lens
- The solar panel come complete with both spike and wall mount, ideal for lawn, garden or wall mount
- Over-voltage & over current IC control protection
- Automatic night time operation