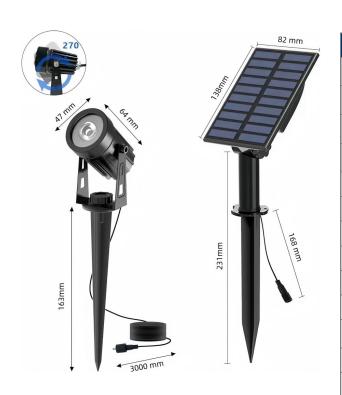

| SPECIFICATION      |                            |
|--------------------|----------------------------|
| Model              | TL-SGL02RGB                |
| Colour Temperature | RGB or Warm White          |
| Product Colour     | Black                      |
| Light Source       | Super Bright Epistar LED's |
| Beam Angle         | 60°                        |
| Lumen (lm)         | 141-550lm                  |
| Power Consumption  | 2*1W                       |
| Housing            | ABS-PVC-Aluminium Alloy    |
| Lifespan           | > 40,000 hours             |
| Solar Battery      | 3.7V 2000mAh               |
| Working Time       | 8 hours (2 spot lights)    |
| Solar Panel        | 5.5V 3W                    |
| Protection Rating  | IP65                       |
| Weight             | 0.75kg                     |
| Warranty           | 1 year                     |