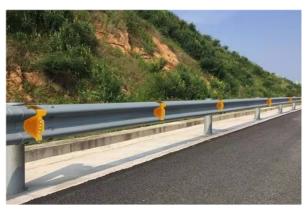

## **Solar Guard Rail Warning Light**

Model: SLA - SGRL-BY

Solar guard rail designed to enhance road safety and visibility during nightime conditions. Ideal for highways, residential areas and construction zone.