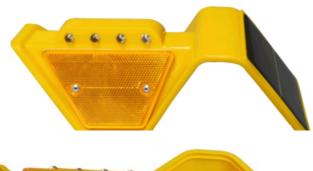

## **Solar Guard Rail Warning Light**

Model: SLA - SGRL-BY

Solar guard rail designed to enhance road safety and visibility during nightime conditions. Ideal for highways, residential areas and construction zone.

## **Product Features**

- Solar-Powered
- **Durable and Water resistant**
- Easy installation and low maintenance
- Sequential Flashing
- Weight 365g

| SPECIFICATION     |                               |
|-------------------|-------------------------------|
| Material          | PP, Acrylic reflector, Iron   |
| Size              | 95 x 95 x 260 mm              |
| Weight            | 365g                          |
| Solar Panel       | 5V 110 mA                     |
| Solar Panel size  | 88 x 88 mm                    |
| Battery           | 3.7V 2000 mAh lithium battery |
| LED Colour        | Yellow or options             |
| Operation Mode    | Flashing                      |
| Lightning Time    | <70H after fully charged      |
| Power Supply      | Solar Panel                   |
| Photo Control     | Automatic on at dusk          |
| Visual Distance   | 500 metres                    |
| Work Temperature  | -10 C to + 50 C               |
| Protection Rating | IP65                          |
| Warranty          | 3 years                       |