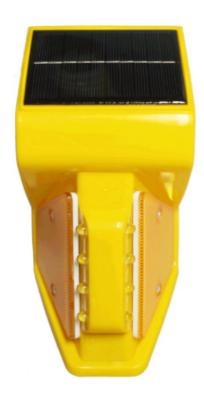

## **Solar Guard Rail Warning Light**

Model: SLA - SGRL-BY

Solar guard rail designed to enhance road safety and visibility during nightime conditions. Ideal for highways, residential areas and construction zone.

## **Product Features**

- Solar-Powered
- **Durable and Water resistant**
- Easy installation and low maintenance
- Sequential Flashing
- Weight 365g

| SPECIFICATION     |                               |
|-------------------|-------------------------------|
| Material          | PP, Acrylic reflector, Iron   |
| Size              | 95 x 95 x 260 mm              |
| Weight            | 365g                          |
| Solar Panel       | 5V 110 mA                     |
| Solar Panel size  | 88 x 88 mm                    |
| Battery           | 3.7V 2000 mAh lithium battery |
| LED Colour        | Yellow or options             |
| Operation Mode    | Flashing                      |
| Lightning Time    | <70H after fully charged      |
| Power Supply      | Solar Panel                   |
| Photo Control     | Automatic on at dusk          |
| Visual Distance   | 500 metres                    |
| Work Temperature  | -10 C to + 50 C               |
| Protection Rating | IP65                          |
| Warranty          | 3 years                       |