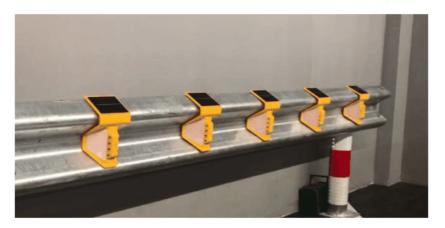

## **Solar Guard Rail Warning Light**

Model: SLA - SGRL-BY

Solar guard rail designed to enhance road safety and visibility during nightime conditions. Ideal for highways, residential areas and construction zone.

## **Product Features**

- Solar-Powered
- **Durable and Water resistant**
- Easy installation and low maintenance
- Sequential Flashing
- Weight 365g

| SPECIFICATION     |                               |
|-------------------|-------------------------------|
| Material          | PP, Acrylic reflector, Iron   |
| Size              | 95 x 95 x 260 mm              |
| Weight            | 365g                          |
| Solar Panel       | 5V 110 mA                     |
| Solar Panel size  | 88 x 88 mm                    |
| Battery           | 3.7V 2000 mAh lithium battery |
| LED Colour        | Yellow or options             |
| Operation Mode    | Flashing                      |
| Lightning Time    | <70H after fully charged      |
| Power Supply      | Solar Panel                   |
| Photo Control     | Automatic on at dusk          |
| Visual Distance   | 500 metres                    |
| Work Temperature  | -10 C to + 50 C               |
| Protection Rating | IP65                          |
| Warranty          | 3 years                       |