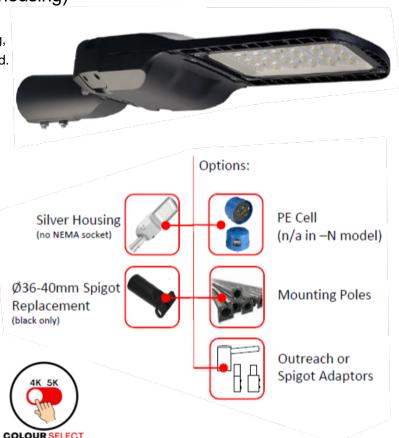

## Model: SLA-SL100W-2C-N or NS(silver housing)

LED Street lights are suitable for car parks, street lighting, lane ways, parks or anywhere external lighting is required. Our MultiFit Street Light is designed to fit either pole top mounting or spigot mounting all in the one product.

## **Product Features**

- 1. 100w
- 2. 2 Colour Adjustable (4000K/5000K)
- 3. Black Housing
- 4. Fits 50~60mm spigot size
- 5. Quality Driver
- 6. Full range power input 90~305VAC
- 7. 10KV surge protector
- Supports pole top (90° ±15°) or spigot mounting (0° ±15°)
- 9. 150/80° Beam Angle
- 10. IP65 Housing
- 11. IK08 Impact Rating
- 12. Weight 4.8kg

109

**SPECIFICATION** Colour Temp (2CCT) 4000K or 5000K (selectable) Lumen (Im) 4000K 12566lm Lumens (Im) 5000K 11256lm Light Source LED **Beam Angle** 150° / 80° AC 90~305VAC **Power Requirement Power Consumption** 95w Housing Aluminium with tempered glass diffuser Lifespan > 40,000 hours -30°C~+40°C **Operation Temperature** Dimension (mm) Spigot Mount: 613 (L) × 240 (W) x 109 (H) Ø50 ~ Ø60mm Fits Spigot Size **Protection Rating** IP65 Weight 4.8kg Warranty 5 years