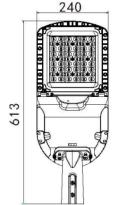

109

**SPECIFICATION** Colour Temp (2CCT) 4000K or 5000K (selectable) Lumen (Im) 4000K 12566lm Lumens (Im) 5000K 11256lm Light Source LED **Beam Angle** 150° / 80° AC 90~305VAC **Power Requirement Power Consumption** 95w Housing Aluminium with tempered glass diffuser Lifespan > 40,000 hours -30°C~+40°C **Operation Temperature** Dimension (mm) Spigot Mount: 613 (L) × 240 (W) x 109 (H) Ø50 ~ Ø60mm Fits Spigot Size **Protection Rating** IP65 Weight 4.8kg Warranty 5 years