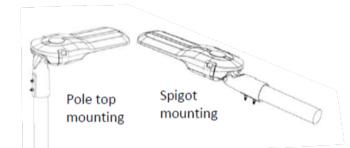

## Model: SLA-SL100W-2C-N or NS(silver housing)

LED Street lights are suitable for car parks, street lighting, lane ways, parks or anywhere external lighting is required. Our MultiFit Street Light is designed to fit either pole top mounting or spigot mounting all in the one product.

## **Product Features**

- 1. 100w
- 2. 2 Colour Adjustable (4000K/5000K)
- 3. Black Housing
- 4. Fits 50~60mm spigot size
- 5. Quality Driver
- 6. Full range power input 90~305VAC
- 7. 10KV surge protector
- Supports pole top (90° ±15°) or spigot mounting (0° ±15°)
- 9. 150/80° Beam Angle
- 10. IP65 Housing
- 11. IK08 Impact Rating
- 12. Weight 4.8kg