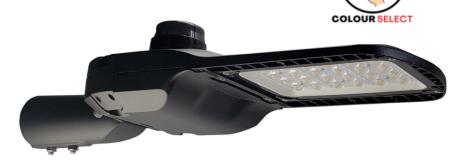

## MultiFit LED Street Light – 100W

Model: SLA-SL100W-2C

LED Street / Carpark lights are suitable for car parks, street lighting, lane ways, parks or anywhere external lighting is required. Our MultiFit Street Light is designed to fit either pole top mounting or spigot mounting all in the one product.

## **Product Features**

- 2 Colour Adjustable (4000K/5000K)
- PE Cell Compatible
- Supports pole top (90° ±15°) or spigot mounting (0° ±15°)
- IK08 impact rating
- 10KV Surge Protector