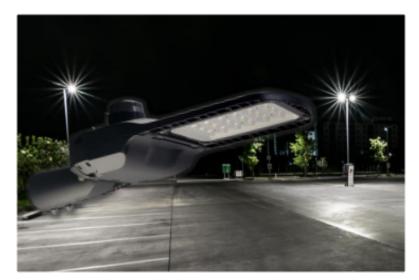

## MultiFit LED Street Light – 100W

Model: SLA-SL100W-2C

LED Street / Carpark lights are suitable for car parks, street lighting, lane ways, parks or anywhere external lighting is required. Our MultiFit Street Light is designed to fit either pole top mounting or spigot mounting all in the one product.