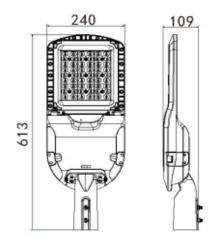

## Options: PE Cell Model: SLM-PE) Spigot mounting **Mounting Poles** Ø32-40mm Spigot Replacement odel: SLM-SPIGOT-40)

Pole top mounting

Outreach or

Spigot Adaptors

| SPECIFICATION         |                                           |
|-----------------------|-------------------------------------------|
| Colour Temp (2CCT)    | 4000K or 5000K                            |
| Lumen (lm)            | 12566lm or 11256lm                        |
| Efficiency (Lm/w)     | >132Lm/w or >118lm/w                      |
| Light Source          | LED                                       |
| Beam Angle            | 150° / 80°                                |
| Power Requirement     | AC 90~305VAC                              |
| Power Consumption     | 95W                                       |
| Housing               | Aluminium with tempered glass Glass       |
| Lifespan              | > 40,000 hours                            |
| Operation Temperature | -30°C~+40°C                               |
| Dimension (mm)        | Spigot Mount: 613 (L) × 240 (W) x 109 (H) |
| Fits Spigot Size      | Ø50 ~ Ø60mm                               |
| Protection Rating     | IP65                                      |
| Weight                | 4.8kg                                     |
| Warranty              | 5 years                                   |