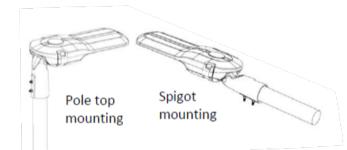

## Model: SLA-SL200W-2C-N

LED Street lights are suitable for car parks, street lighting, lane ways, parks or anywhere external lighting is required. Our MultiFit Street Light is designed to fit either pole top mounting or spigot mounting all in the one product.

## Product Features

- 1. 200w
- 2. 2 Colour Adjustable (4000K/5000K)
- 3. Black Housing
- 4. Fits 50~60mm spigot size
- 5. Quality Driver
- 6. Full range power input 90~305VAC
- 7. 10KV surge protector
- Supports pole top (90° ±15°) or spigot mounting (0° ±15°)
- 9. 150/80° Beam Angle
- 10. IP65 Housing
- 11. IK08 Impact Rating
- 12. Weight 6.9kg