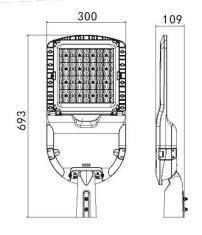

| SPECIFICATION         |                                           |
|-----------------------|-------------------------------------------|
| Colour Temp (2CCT)    | 4000K or 5000K (selectable)               |
| Lumen (lm) 4000K      | 22206lm                                   |
| Lumens (Im) 5000K     | 22116lm                                   |
| Light Source          | LED                                       |
| Beam Angle            | 150° / 80°                                |
| Power Requirement     | AC 90~305VAC                              |
| Power Consumption     | 200w                                      |
| Housing               | Aluminium with tempered glass diffuser    |
| Lifespan              | > 40,000 hours                            |
| Operation Temperature | -30°C~+40°C                               |
| Dimension (mm)        | Spigot Mount: 693 (L) × 300 (W) x 109 (H) |
| Fits Spigot Size      | Ø50 ~ Ø60mm                               |
| Protection Rating     | IP65                                      |
| Weight                | 6.9kg                                     |
| Warranty              | 5 years                                   |