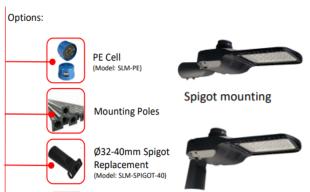

## **Product Features**

- 2 Colour Adjustable (4000K/5000K)
- PE Cell Compatible
- Supports pole top (90° ±15°) or spigot mounting (0° ±15°)
- IK08 impact rating
- 10KV Surge Protector

Pole top mounting

Outreach or

Spigot Adaptors

| SPECIFICATION         |                                           |
|-----------------------|-------------------------------------------|
| Colour Temp (2CCT)    | 4000K or 5000K                            |
| Lumen (lm)            | 22206lm(4000k) or 22116lm(5000k)          |
| Efficiency (Lm/w)     | >111Lm/w(4000k) or >110lm/w(5000k)        |
| Light Source          | LED                                       |
| Beam Angle            | 150° / 80°                                |
| Power Requirement     | AC 90~305VAC                              |
| Power Consumption     | 200W                                      |
| Housing               | Aluminium with tempered glass Glass       |
| Lifespan              | > 40,000 hours                            |
| Operation Temperature | -30°C~+40°C                               |
| Dimension (mm)        | Spigot Mount: 693 (L) × 300 (W) × 109 (H) |
| Fits Spigot Size      | Ø50 ~ Ø60mm                               |
| Protection Rating     | IP65                                      |
| Weight                | 6.9kg                                     |
| Warranty              | 5 years                                   |