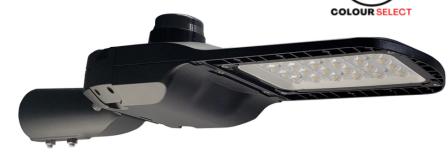

## MultiFit LED Street Light – 200W

Model: SLA-SL200W-2C

LED Street / Carpark lights are suitable for car parks, street lighting, lane ways, parks or anywhere external lighting is required. Our MultiFit Street Light is designed to fit either pole top mounting or spigot mounting all in the one product.

## **Product Features**

- 2 Colour Adjustable (4000K/5000K)
- PE Cell Compatible
- Supports pole top (90° ±15°) or spigot mounting (0° ±15°)
- IK08 impact rating
- 10KV Surge Protector

Pole top mounting