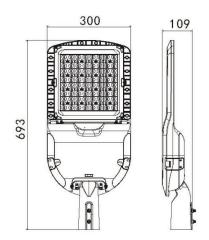

Outreach or

Spigot Adaptors

| SPECIFICATION         |                                           |
|-----------------------|-------------------------------------------|
| Colour Temp (2CCT)    | 4000K or 5000K                            |
| Lumen (lm)            | 22206lm(4000k) or 22116lm(5000k)          |
| Efficiency (Lm/w)     | >111Lm/w(4000k) or >110lm/w(5000k)        |
| Light Source          | LED                                       |
| Beam Angle            | 150° / 80°                                |
| Power Requirement     | AC 90~305VAC                              |
| Power Consumption     | 200W                                      |
| Housing               | Aluminium with tempered glass Glass       |
| Lifespan              | > 40,000 hours                            |
| Operation Temperature | -30°C~+40°C                               |
| Dimension (mm)        | Spigot Mount: 693 (L) × 300 (W) × 109 (H) |
| Fits Spigot Size      | Ø50 ~ Ø60mm                               |
| Protection Rating     | IP65                                      |
| Weight                | 6.9kg                                     |
| Warranty              | 5 years                                   |