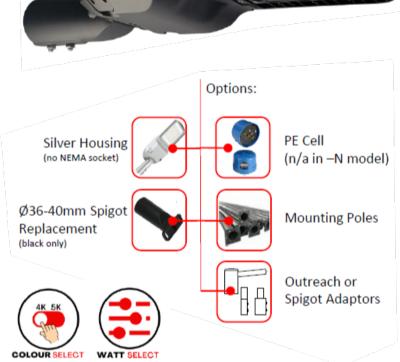

## **Product Features**

- 1. 30w or 60w selectable
- 2. 2 Colour Adjustable (4000K/5000K)
- 3. Black or Silver Housing
- 4. Fits 50~60mm spigot size
- 5. Quality Driver
- 6. Full range power input 90~305VAC
- 7. 10KV surge protector
- 8. Supports pole top (90° ±15°) or spigot mounting  $(0^{\circ} \pm 15^{\circ})$
- 9. 150/80° Beam Angle
- 10. IP65 Housing
- 11. IK08 Impact Rating
- 12. Weight 4.8kg