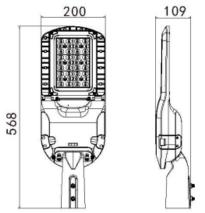

| SPECIFICATION         |                                           |
|-----------------------|-------------------------------------------|
| Colour Temp (2CCT)    | 4000K or 5000K (selectable)               |
| Lumen (lm) 4000K      | 4361lm(30w) or 6662lm(60w)                |
| Lumens (Im) 5000K     | 3944lm(30w) or 6725lm(60w)                |
| Light Source          | LED                                       |
| Beam Angle            | 150° / 80°                                |
| Power Requirement     | AC 90~305VAC                              |
| Power Consumption     | 30w / 60w (selectable)                    |
| Housing               | Aluminium with tempered glass diffuser    |
| Lifespan              | > 40,000 hours                            |
| Operation Temperature | -30°C~+40°C                               |
| Dimension (mm)        | Spigot Mount: 568 (L) × 200 (W) x 109 (H) |
| Fits Spigot Size      | Ø50 ~ Ø60mm                               |
| Protection Rating     | IP65                                      |
| Weight                | 4.8kg                                     |
| Warranty              | 5 years                                   |