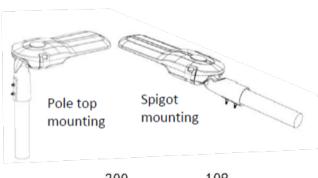

## MultiFit LED Street Light - 30w/60w - Watt Select

Model: SLA-SL30W/60W-2C-N or NS(silver housing)

LED Street lights are suitable for car parks, street lighting, lane ways, parks or anywhere external lighting is required. Our MultiFit Street Light is designed to fit either pole top mounting or spigot mounting all in the one product.

## **Product Features**

- 1. 30w or 60w selectable
- 2. 2 Colour Adjustable (4000K/5000K)
- 3. Black or Silver Housing
- 4. Fits 50~60mm spigot size
- 5. Quality Driver
- 6. Full range power input 90~305VAC
- 7. 10KV surge protector
- 8. Supports pole top (90° ±15°) or spigot mounting  $(0^{\circ} \pm 15^{\circ})$
- 9. 150/80° Beam Angle
- 10. IP65 Housing
- 11. IK08 Impact Rating
- 12. Weight 4.8kg