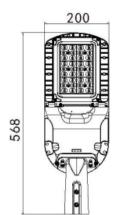

| SPECIFICATION         |                                           |
|-----------------------|-------------------------------------------|
| Colour Temp (2CCT)    | 4000K or 5000K (selectable)               |
| Lumen (lm) 4000K      | 4361lm(30w) or 6662lm(60w)                |
| Lumens (Im) 5000K     | 3944lm(30w) or 6725lm(60w)                |
| Light Source          | LED                                       |
| Beam Angle            | 150° / 80°                                |
| Power Requirement     | AC 90~305VAC                              |
| Power Consumption     | 30w / 60w (selectable)                    |
| Housing               | Aluminium with tempered glass diffuser    |
| Lifespan              | > 40,000 hours                            |
| Operation Temperature | -30°C~+40°C                               |
| Dimension (mm)        | Spigot Mount: 568 (L) × 200 (W) x 109 (H) |
| Fits Spigot Size      | Ø50 ~ Ø60mm                               |
| Protection Rating     | IP65                                      |
| Weight                | 4.8kg                                     |
| Warranty              | 5 years                                   |