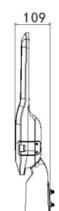

| SPECIFICATION         |                                           |
|-----------------------|-------------------------------------------|
| Colour Temp (2CCT)    | 4000K or 5000K (selectable)               |
| Lumen (lm) 4000K      | 4361lm(30w) or 6662lm(60w)                |
| Lumens (Im) 5000K     | 3944lm(30w) or 6725lm(60w)                |
| Light Source          | LED                                       |
| Beam Angle            | 150° / 80°                                |
| Power Requirement     | AC 90~305VAC                              |
| Power Consumption     | 30w / 60w (selectable)                    |
| Housing               | Aluminium with tempered glass diffuser    |
| Lifespan              | > 40,000 hours                            |
| Operation Temperature | -30°C~+40°C                               |
| Dimension (mm)        | Spigot Mount: 568 (L) × 200 (W) x 109 (H) |
| Fits Spigot Size      | Ø50 ~ Ø60mm                               |
| Protection Rating     | IP65                                      |
| Weight                | 4.8kg                                     |
| Warranty              | 5 years                                   |