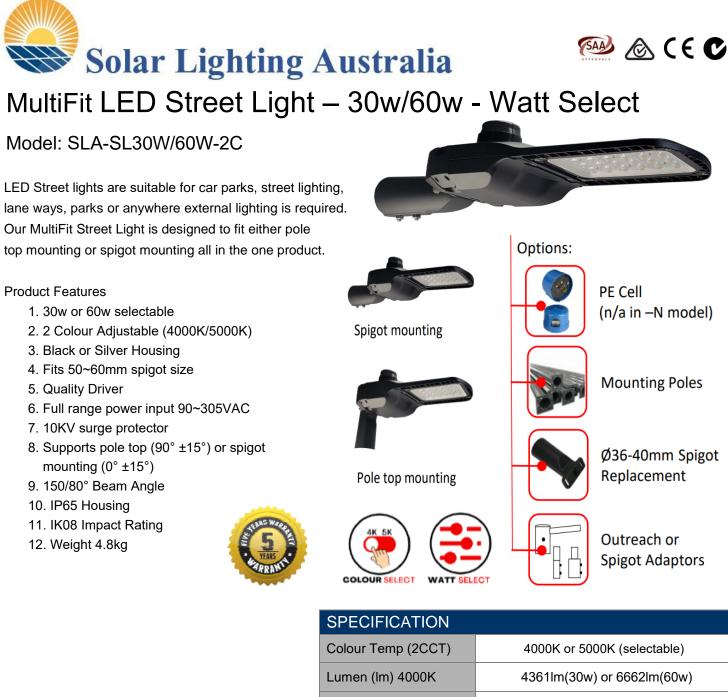

| SPECIFICATION         |                                           |
|-----------------------|-------------------------------------------|
| Colour Temp (2CCT)    | 4000K or 5000K (selectable)               |
| Lumen (lm) 4000K      | 4361lm(30w) or 6662lm(60w)                |
| Lumens (Im) 5000K     | 3944lm(30w) or 6725lm(60w)                |
| Light Source          | LED                                       |
| Beam Angle            | 150° / 80°                                |
| Power Requirement     | AC 90~305VAC                              |
| Power Consumption     | 30w / 60w (selectable)                    |
| Housing               | Aluminium with tempered glass diffuser    |
| Lifespan              | > 40,000 hours                            |
| Operation Temperature | -30°C~+40°C                               |
| Dimension (mm)        | Spigot Mount: 568 (L) × 200 (W) x 109 (H) |
| Fits Spigot Size      | Ø50 ~ Ø60mm                               |
| Protection Rating     | IP65                                      |
| Weight                | 4.8kg                                     |
| Warranty              | 5 years                                   |