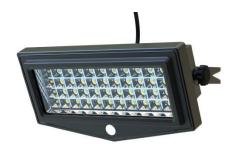

## LED Solar Sensor Security Light – 10W

Model: SLASMSL10W

LED Solar Sensor Security Light is a simple solution to provide lighting to an area with no operational costs by using power free from the sun. The solar lights are suitable for applications such as perimeter lighting, external doorways, driveways or areas you can't easily access AC power.

## Product Features

- Inbuilt PIR motion sensor
- 2 operation modes: Mode 1 = Dimmed brightness (10%) until motion activated (100%) Mode 2 = Light off (0%) until motion activated (100%)
- 5 days redundancy (from full charge)
- Separate Solar Panel with 3.5m lead
- Automatic night time operation
- Waterproof (IP65)
- Full powder coated aluminium housing