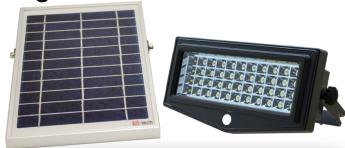

## LED Solar Sensor Security Light – 10W

Model: SLASMSL10W

LED Solar Sensor Security Light is a simple solution to provide lighting to an area with no operational costs by using power free from the sun. The solar lights are suitable for applications such as perimeter lighting, external doorways, driveways or areas you can't easily access AC power.

## Product Features

- Inbuilt PIR motion sensor
- 2 operation modes: Mode 1 = Dimmed brightness (10%) until motion activated (100%) Mode 2 = Light off (0%) until motion activated (100%)
- 5 days redundancy (from full charge)
- Separate Solar Panel with 3.5m lead
- Automatic night time operation
- Waterproof (IP65)
- Full powder coated aluminium housing

## SPECIFICATION

| Colour                | Cool White (6000K)         |        |
|-----------------------|----------------------------|--------|
| Mode Setting          | Mode 1                     | Mode 2 |
| Lumen (lm) – Full     | 1000lm                     | 1000lm |
| Lumen (Im) – Dimmed   | 50lm                       | 0lm    |
| Light Source          | SMD LED                    |        |
| Beam Angle            | 120°                       |        |
| Power Requirement     | Solar panel north facing   |        |
| Power Consumption     | 10W                        |        |
| Solar Battery         | 3.7V 8000mAh               |        |
| Charging time         | 9 hours (from 0 – 100%)    |        |
| Redundancy            | ~ 5 Days                   |        |
| Housing               | Aluminium                  |        |
| Operation Temperature | -25°C~+65°C                |        |
| Light Dimension (mm)  | 243 (L) × 121 (H) x 92 (D) |        |
| Solar Panel Size (mm) | 180 (L) x 270 (H) x 17 (D) |        |
| Cable Length          | 3.5m                       |        |
| Protection Rating     | IP65                       |        |
| Warranty              | 1 year                     |        |