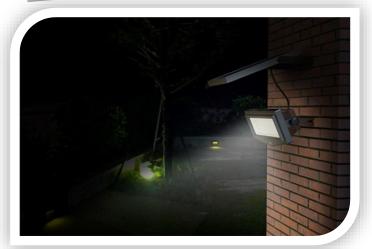

## LED Solar Sensor Security Light – 10W

Model: SLASMSL10W

LED Solar Sensor Security Light is a simple solution to provide lighting to an area with no operational costs by using power free from the sun. The solar lights are suitable for applications such as perimeter lighting, external doorways, driveways or areas you can't easily access AC power.

## Product Features

- Inbuilt PIR motion sensor
- 2 operation modes: Mode 1 = Dimmed brightness (10%) until motion activated (100%) Mode 2 = Light off (0%) until motion activated (100%)
- 5 days redundancy (from full charge)
- Separate Solar Panel with 3.5m lead
- Automatic night time operation
- Waterproof (IP65)
- Full powder coated aluminium housing