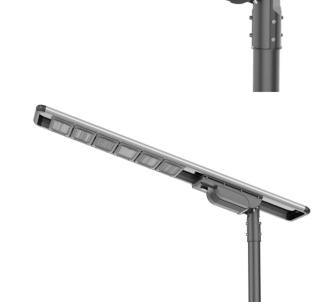

## Solar Street Light - 100W

Model: SLA-SSLAB-100W

Solar Lighting's solar area lights are a simple solution to provide lighting to an area with no operational costs by using power free from the sun The solar area lights range is fully flexible for most lighting needs.

## **Product Features:**

- 1. Aluminium Alloy Case.
- 2. Lighting mode uses intelligence radar sensor for long distance.
- 3. 140° view angle, lighting a larger area
- 4. Easy to install, easy maintenance
- 5. Remote control, UVA technology, 30m control operation
- 6. Premium Bridgelux LED chips <100,000 hours
- 7. 4 lighting modes
- 8. Adjustable mounting spigot
- 9. Automatic day/night sensor
- 10. User friendly

| SPECIFICATION         |                                          |
|-----------------------|------------------------------------------|
| Colour                | 6500K                                    |
| Lumen (lm) – Full     | 17,000lm                                 |
| Light Source          | LED                                      |
| Beam Angle            | 140°                                     |
| Mounting Height       | 9-12metres(suggest install 30-40m apart) |
| Power Consumption     | 100W                                     |
| Solar Battery         | 63AH 12.8V                               |
| Charging time         | 6 hours of bright sunlight               |
| Redundancy            | 3 ~ 7 Days                               |
| Housing               | Aluminium + PC                           |
| Operation Temperature | -25°C~+65°C                              |
| Light Dimension (mm)  | 1863 (L)×386(H) x108(D)                  |
| Solar Panel           | 18V 130W                                 |
| PIR                   | Up to 30metres                           |
| Light Weight          | 22.5kg                                   |
| Warranty              | 5 year                                   |