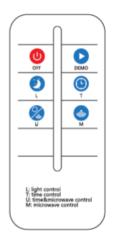

## **Product Features:**

- 1. Aluminium Alloy Case.
- 2. Lighting mode uses intelligence radar sensor for long distance.
- 3. 140° view angle, lighting a larger area
- 4. Easy to install, easy maintenance
- 5. Remote control, UVA technology, 30m control operation
- 6. Premium Bridgelux LED chips <100,000 hours
- 7. 4 lighting modes
- 8. Adjustable mounting spigot
- 9. Automatic day/night sensor
- 10. User friendly

- No matter day or night OFF
- No matter day or night (on) for 1 minute, only for a test
- At Night, 12 hours full power
- At night, 4 hours full power, then 8 hours at 25%
- At night, 4 hours full power, then 8 hours motion sensor controlled
- At night, 12 hours motion sensor controlled