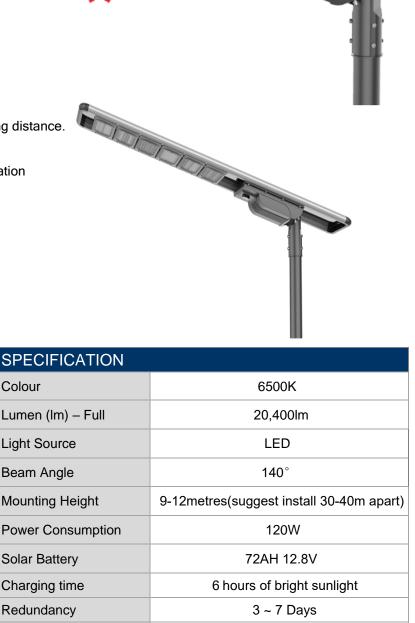

Solar Street Light - 120W

Model: SLA-SSLAB-120W

Solar Lighting's solar area lights are a simple solution to provide lighting to an area with no operational costs by using power free from the sun The solar area lights range is fully flexible for most lighting needs.

## **Product Features:**

- 1. Aluminium Alloy Case.
- 2. Lighting mode uses intelligence radar sensor for long distance.
- 3. 140° view angle, lighting a larger area
- 4. Easy to install, easy maintenance
- 5. Remote control, UVA technology, 30m control operation
- 6. Premium Bridgelux LED chips <100,000 hours
- 7. 4 lighting modes
- 8. Adjustable mounting spigot
- 9. Automatic day/night sensor
- 10. User friendly

Aluminium + PC

-25°C~+65°C

1863 (L)×386(H) x108(D)

18V 140W

22.5kg

5 year

Up to 30metres

Solar Lighting Australia. 1/13 Commerce Circuit, Yatala Qld 4207

Operation Temperature

Light Dimension (mm)

Colour

Housing

Solar Panel

Light Weight

Warranty

PIR