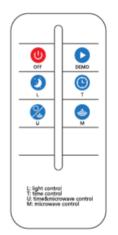

## **Product Features:**

- 1. Aluminium Alloy Case.
- 2. Lighting mode uses intelligence radar sensor for long distance.
- 3. 140° view angle, lighting a larger area
- 4. Easy to install, easy maintenance
- 5. Remote control, UVA technology, 30m control operation
- 6. Premium Bridgelux LED chips <100,000 hours
- 7. 4 lighting modes
- 8. Adjustable mounting spigot
- 9. Automatic day/night sensor
- 10. User friendly

- No matter day or night OFF
- No matter day or night (on) for 1 minute, only for a test
- At Night, 12 hours full power
- At night, 4 hours full power, then 8 hours at 25%
- At night, 4 hours full power, then 8 hours motion sensor controlled
- At night, 12 hours motion sensor controlled