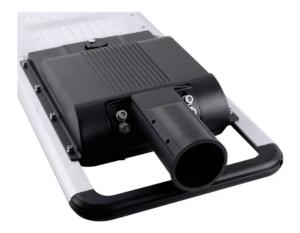

## **Product Features:**

- 1. Aluminium Alloy Case.
- 2. Lighting mode uses intelligence radar sensor for long distance.
- 3. 140° view angle, lighting a larger area
- 4. Easy to install, easy maintenance
- 5. Remote control, UVA technology, 30m control operation
- 6. Premium Bridgelux LED chips <100,000 hours
- 7. 4 lighting modes
- 8. Adjustable mounting spigot
- 9. Automatic day/night sensor
- 10. User friendly