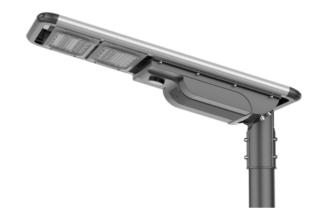

## Solar Street Light - 40W

Model: SLA-SSLAB-40W

Solar Lighting's solar area lights are a simple solution to provide lighting to an area with no operational costs by using power free from the sun The solar area lights range is fully flexible for most lighting needs.

## **Product Features:**

- 1. Aluminium Alloy Case.
- 2. Lighting mode uses intelligence radar sensor for long distance.
- 3. 140° view angle, lighting a larger area
- 4. Easy to install, easy maintenance
- 5. Remote control, UVA technology, 30m control operation
- 6. Premium Bridgelux LED chips <100,000 hours
- 7. 4 lighting modes
- 8. Adjustable mounting spigot
- 9. Automatic day/night sensor
- 10. User friendly

| SPECIFICATION         |                                         |
|-----------------------|-----------------------------------------|
| Colour                | 6500K                                   |
| Lumen (lm) – Full     | 6800lm                                  |
| Light Source          | LED                                     |
| Beam Angle            | 140°                                    |
| Mounting Height       | 5-7metres(suggest install 17-23m apart) |
| Power Consumption     | 40W                                     |
| Solar Battery         | 27AH 12.8V                              |
| Charging time         | 6 hours of bright sunlight              |
| Redundancy            | 3 ~ 7 Days                              |
| Housing               | Aluminium + PC                          |
| Operation Temperature | -25°C~+65°C                             |
| Light Dimension (mm)  | 849 (L)×386(H) x108(D)                  |
| Solar Panel           | 18V 65W                                 |
| PIR                   | Up to 30metres                          |
| Light Weight          | 10kg                                    |
| Warranty              | 5 year                                  |