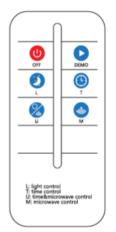

- No matter day or night OFF
- No matter day or night (on) for 1 minute, only for a test
- At Night, 12 hours full power
- At night, 4 hours full power, then 8 hours at 25%
- At night, 4 hours full power, then 8 hours motion sensor controlled
- At night, 12 hours motion sensor controlled