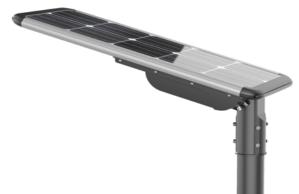

## Solar Street Light - 40W

Model: SLA-SSLAB-40W

Solar Lighting's solar area lights are a simple solution to provide lighting to an area with no operational costs by using power free from the sun The solar area lights range is fully flexible for most lighting needs.

## **Product Features:**

- 1. Aluminium Alloy Case.
- 2. Lighting mode uses intelligence radar sensor for long distance.
- 3. 140° view angle, lighting a larger area
- 4. Easy to install, easy maintenance
- 5. Remote control, UVA technology, 30m control operation
- 6. Premium Bridgelux LED chips <100,000 hours
- 7. 4 lighting modes
- 8. Adjustable mounting spigot
- 9. Automatic day/night sensor
- 10. User friendly

| SPECIFICATION         |                                         |
|-----------------------|-----------------------------------------|
| Colour                | 6500K                                   |
| Lumen (lm) – Full     | 6800lm                                  |
| Light Source          | LED                                     |
| Beam Angle            | 140°                                    |
| Mounting Height       | 5-7metres(suggest install 17-23m apart) |
| Power Consumption     | 40W                                     |
| Solar Battery         | 27AH 12.8V                              |
| Charging time         | 6 hours of bright sunlight              |
| Redundancy            | 3 ~ 7 Days                              |
| Housing               | Aluminium + PC                          |
| Operation Temperature | -25°C~+65°C                             |
| Light Dimension (mm)  | 849 (L)×386(H) x108(D)                  |
| Solar Panel           | 18V 65W                                 |
| PIR                   | Up to 30metres                          |
| Light Weight          | 10kg                                    |
| Warranty              | 5 year                                  |