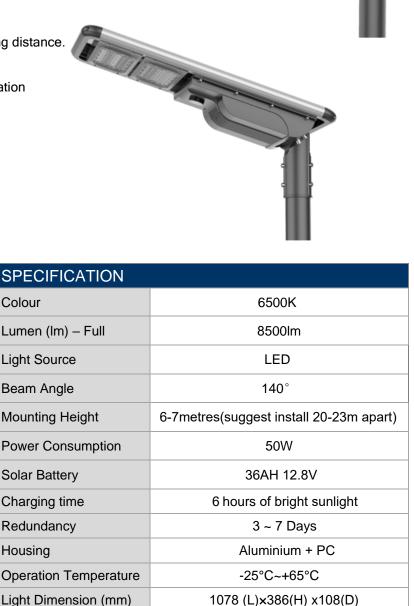

Solar Street Light - 50W

Model: SLA-SSLAB-50W

Solar Lighting's solar area lights are a simple solution to provide lighting to an area with no operational costs by using power free from the sun The solar area lights range is fully flexible for most lighting needs.

## **Product Features:**

- 1. Aluminium Alloy Case.
- 2. Lighting mode uses intelligence radar sensor for long distance.
- 3. 140° view angle, lighting a larger area
- 4. Easy to install, easy maintenance
- 5. Remote control, UVA technology, 30m control operation
- 6. Premium Bridgelux LED chips <100,000 hours
- 7. 4 lighting modes
- 8. Adjustable mounting spigot
- 9. Automatic day/night sensor
- 10. User friendly

18V 70W

Up to 30metres

12.2kg

5 year

Solar Lighting Australia. 1/13 Commerce Circuit, Yatala Qld 4207

Housing

Solar Panel

Light Weight

Warranty

PIR

Colour

Telephone: 1300 911 866 Website: solarlightingaustralia.com Email: sales@solarlightingaustralia.com