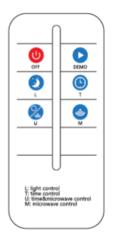

- No matter day or night OFF
- No matter day or night (on) for 1 minute, only for a test
- At Night, 12 hours full power
- At night, 4 hours full power, then 8 hours at 25%
- At night, 4 hours full power. then 8 hours motion sensor controlled
- At night, 12 hours motion sensor controlled