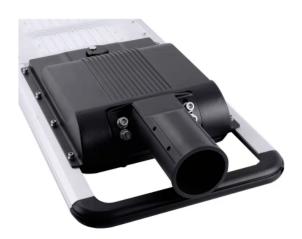

Solar Street Light - 50W

Model: SLA-SSLAB-50W

Solar Lighting's solar area lights are a simple solution to provide lighting to an area with no operational costs by using power free from the sun The solar area lights range is fully flexible for most lighting needs.

## **Product Features:**

- 1. Aluminium Alloy Case.
- 2. Lighting mode uses intelligence radar sensor for long distance.
- 3. 140° view angle, lighting a larger area
- 4. Easy to install, easy maintenance
- 5. Remote control, UVA technology, 30m control operation
- 6. Premium Bridgelux LED chips <100,000 hours
- 7. 4 lighting modes
- 8. Adjustable mounting spigot
- 9. Automatic day/night sensor
- 10. User friendly