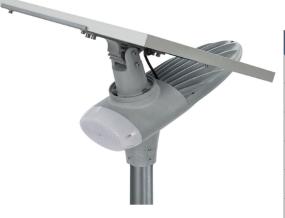

- No matter day or night OFF
- No matter day or night (on) for 1 minute, only for a test
- At Night, 12 hours full power
- At night, 4 hours full power, then 8 hours at 25%
- At night, 4 hours full power, then 8 hours motion sensor controlled
- At night, 12 hours motion sensor controlled