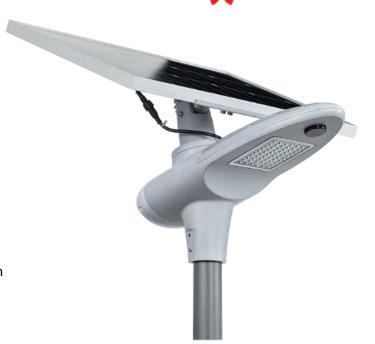

Solar Street Light C Series - 50W

Model: SLA-SSLCS-50W

## **Product Features:**

- 1. Aluminium Alloy Case.
- 2. Lighting mode uses intelligence radar sensor for long distance.
- 3. 140° view angle, lighting a larger area
- 4. Easy to install, easy maintenance
- 5. Remote control, UVA technology, 30m control operation
- 6. Premium Bridgelux LED chips <100,000 hours
- 7. 4 lighting modes
- 8. High-efficiency monocrystalline silicon solar panel, lithium battery
- 9. Automatic day/night sensor
- 10. User friendly

| SPECIFICATION         |                                                |
|-----------------------|------------------------------------------------|
| Colour                | 6500K or options available if required         |
| Lumen (lm) – Full     | 8500lm                                         |
| Light Source          | LED                                            |
| Beam Angle            | 140°                                           |
| Installation Diameter | Ф60-65mm (Suggest)                             |
| Power Consumption     | 50W                                            |
| Solar Battery         | Lithium battery 11.1V (24-63AH)                |
| Charging time         | 6 hours of bright sunlight                     |
| Redundancy            | 12 Hours a day - 10 Rainy Days (motion sensor) |
| Housing               | High-end Aluminum Alloy + Fire-rated PC        |
| Operation Temperature | -25°C~+65°C                                    |
| Light Dimension (mm)  | 598(L)×230(H) ×261(D)                          |
| Solar Panel           | Monocrystalline Silicon 18V (50-160W)          |
| PIR                   | Up to 30metres                                 |
| Light Weight          | 11-15kg                                        |
| Warranty              | 5 year                                         |