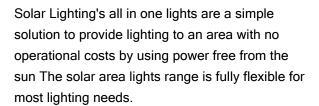

Solar Street Light C Series - 50W

Model: SLA-SSLCS-50W

## **Product Features:**

- 1. Aluminium Alloy Case.
- 2. Lighting mode uses intelligence radar sensor for long distance.
- 3. 140° view angle, lighting a larger area
- 4. Easy to install, easy maintenance
- 5. Remote control, UVA technology, 30m control operation
- 6. Premium Bridgelux LED chips <100,000 hours
- 7. 4 lighting modes
- 8. High-efficiency monocrystalline silicon solar panel, lithium battery
- 9. Automatic day/night sensor
- 10. User friendly

| SPECIFICATION         |                                                |
|-----------------------|------------------------------------------------|
| Colour                | 6500K or options available if required         |
| Lumen (lm) – Full     | 8500lm                                         |
| Light Source          | LED                                            |
| Beam Angle            | 140°                                           |
| Installation Diameter | Ф60-65mm (Suggest)                             |
| Power Consumption     | 50W                                            |
| Solar Battery         | Lithium battery 11.1V (24-63AH)                |
| Charging time         | 6 hours of bright sunlight                     |
| Redundancy            | 12 Hours a day - 10 Rainy Days (motion sensor) |
| Housing               | High-end Aluminum Alloy + Fire-rated PC        |
| Operation Temperature | -25°C~+65°C                                    |
| Light Dimension (mm)  | 598(L)×230(H) ×261(D)                          |
| Solar Panel           | Monocrystalline Silicon 18V (50-160W)          |
| PIR                   | Up to 30metres                                 |
| Light Weight          | 11-15kg                                        |
| Warranty              | 5 year                                         |