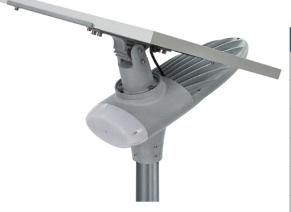

## **Product Features:**

- 1. Aluminium Alloy Case.
- 2. Lighting mode uses intelligence radar sensor for long distance.
- 3. 140° view angle, lighting a larger area
- 4. Easy to install, easy maintenance
- 5. Remote control, UVA technology, 30m control operation
- 6. Premium Bridgelux LED chips <100,000 hours
- 7. 4 lighting modes
- 8. High-efficiency monocrystalline silicon solar panel, lithium battery
- 9. Automatic day/night sensor
- 10. User friendly

| SPECIFICATION         |                                                |
|-----------------------|------------------------------------------------|
| Colour                | 6500K or options available if required         |
| Lumen (lm) – Full     | 13600lm                                        |
| Light Source          | LED                                            |
| Beam Angle            | 140°                                           |
| Installation Diameter | Ф60-65mm (Suggest)                             |
| Power Consumption     | 80W                                            |
| Solar Battery         | Lithium battery 11.1V (24-63AH)                |
| Charging time         | 6 hours of bright sunlight                     |
| Redundancy            | 12 Hours a day - 10 Rainy Days (motion sensor) |
| Housing               | High-end Aluminum Alloy + Fire-rated PC        |
| Operation Temperature | -25°C~+65°C                                    |
| Light Dimension (mm)  | 598(L)×230(H) x261(D)                          |
| Solar Panel           | Monocrystalline Silicon 18V (50-160W)          |
| PIR                   | Up to 30metres                                 |
| Light Weight          | 11-15kg                                        |
| Warranty              | 5 year                                         |