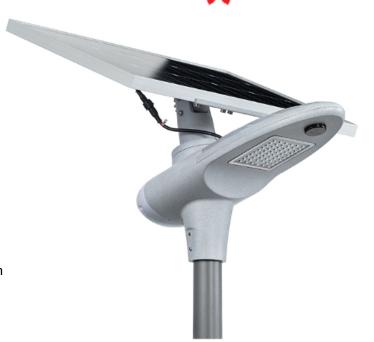

## **Product Features:**

- 1. Aluminium Alloy Case.
- 2. Lighting mode uses intelligence radar sensor for long distance.
- 3. 140° view angle, lighting a larger area
- 4. Easy to install, easy maintenance
- 5. Remote control, UVA technology, 30m control operation
- 6. Premium Bridgelux LED chips <100,000 hours
- 7. 4 lighting modes
- 8. High-efficiency monocrystalline silicon solar panel, lithium battery
- 9. Automatic day/night sensor
- 10. User friendly

| SPECIFICATION         |                                                |
|-----------------------|------------------------------------------------|
| Colour                | 6500K or options available if required         |
| Lumen (lm) – Full     | 13600lm                                        |
| Light Source          | LED                                            |
| Beam Angle            | 140°                                           |
| Installation Diameter | Ф60-65mm (Suggest)                             |
| Power Consumption     | 80W                                            |
| Solar Battery         | Lithium battery 11.1V (24-63AH)                |
| Charging time         | 6 hours of bright sunlight                     |
| Redundancy            | 12 Hours a day - 10 Rainy Days (motion sensor) |
| Housing               | High-end Aluminum Alloy + Fire-rated PC        |
| Operation Temperature | -25°C~+65°C                                    |
| Light Dimension (mm)  | 598(L)×230(H) x261(D)                          |
| Solar Panel           | Monocrystalline Silicon 18V (50-160W)          |
| PIR                   | Up to 30metres                                 |
| Light Weight          | 11-15kg                                        |
| Warranty              | 5 year                                         |