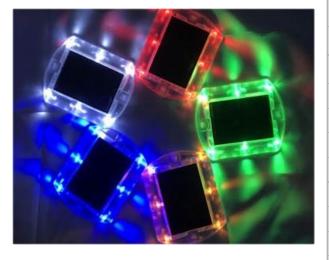

## **Features of Solar Path Stud:**

- 2 Different lighting models Blinking or Constant
- Available in different LED colours: White-Green-Red-Yellow & Blue
- Visible in adverse weather e.g fog, rain etc
- Visual Distance < 500m
- Weight Resistance 10T
- USA Brand flexible solar panel, high conversion and charge efficiency
- Epoxy resin sealing to ensure IP68 waterproof

| SPECIFICATION           |                              |                             |
|-------------------------|------------------------------|-----------------------------|
| Model                   | RL-SSPM-Q7                   |                             |
| Part Number             | RL-SSPM-Q7-BLK               | RL-SSPM-Q7-CON              |
| LED Colours Available   | White/Green/Red/Yellow/Blue  | White/Green/Red/Yellow/Blue |
| Choice of Model         | Blinking or Constant         |                             |
| Light Source            | LED - Ultra Bright           |                             |
| LED Wattage             | 0.06 watt each LED           |                             |
| Power Requirement       | Solar panel                  |                             |
| Solar Panel             | High Efficient 5V/60MA       |                             |
| Solar Battery           | Lithium Battery 3.7V/340MAH  |                             |
| Charging time           | 7 - 8 hours (from 0 – 100%)  |                             |
| Housing                 | PC                           |                             |
| Protection Rating       | IP68                         |                             |
| Size                    | (L)114mm x (W)90mm x (H)11mm |                             |
| Working Time - Blinking | 130 Hours                    |                             |
| Working Time - Constant | 30 Hours                     |                             |
| Warranty                | 1 year                       |                             |