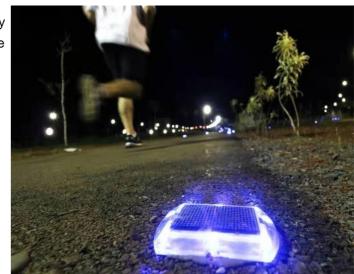

**Solar Safety Path Marker** 

Model: SLA-SSPM-Q7-BLK / CON

LED Solar Safety Stud is a sustainable solution to provide safety lighting to an area with no operational costs by using power free from the sun.

## **Applications of the Solar Path Stud:**

- Cycle Paths
- Tram and Bus stops
- Driveways
- Pier or Jetties
- Caravan Parks
- Running Paths
- Aboard Boats & Water Crafts
- Bridges
- Pedestrian Lanes

## **Features of Solar Path Stud:**

- 2 Different lighting models Blinking or Constant
- Available in different LED colours: White-Green-Red-Yellow & Blue
- Visible in adverse weather e.g fog, rain etc
- Visual Distance < 500m
- Weight Resistance 10T
- USA Brand flexible solar panel, high conversion and charge efficiency
- Epoxy resin sealing to ensure IP68 waterproof