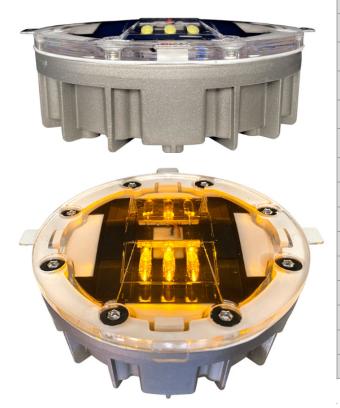

## **Solar Safety Road Marker**

Model: SLA-SSRM-X5-BLK / CON

LED Solar Safety Stud is a sustainable solution to provide safety lighting to an area with no operational costs by using power free from the sun.

## Features of aluminium solar road stud:

- 2 Different lighting models Blinking or Constant
- Available in different LED colours: White-Green-Red-Yellow & Blue
- Visible in adverse weather e.g fog, rain etc
- Visual Distance <900m
- Weight Resistance 40T

| SPECIFICATION           |                               |                             |
|-------------------------|-------------------------------|-----------------------------|
| Model                   | RL-SSRM-X5                    |                             |
| Part Number             | RL-SSRM-X5-BLK                | RL-SSRM-X5-CON              |
| LED Colours Available   | White/Green/Red/Yellow/Blue   | White/Green/Red/Yellow/Blue |
| Choice of Model         | Blinking or Constant          |                             |
| Light Source            | LED - Ultra Bright 5mm (6pcs) |                             |
| LED Wattage             | 0.06 watt each LED            |                             |
| Power Requirement       | Solar panel                   |                             |
| Solar Panel             | Monocrystalline               |                             |
| Solar Battery           | Lithium Battery 3.2V/1000MA   |                             |
| Charging time           | 6 - 7 hours (from 0 – 100%)   |                             |
| Housing                 | Cast Aluminium + PC           |                             |
| Protection Rating       | IP68                          |                             |
| Size                    | ø135mm x 50mm                 |                             |
| Working Time - Blinking | 130 Hours                     |                             |
| Working Time - Constant | 35 Hours                      |                             |
| Warranty                | 1 year                        |                             |