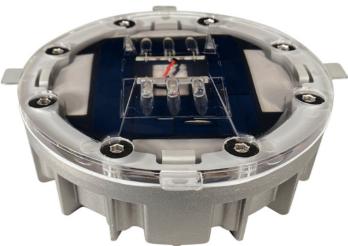

## **Solar Safety Road Marker**

Model: SLA-SSRM-X5-BLK / CON

LED Solar Safety Stud is a sustainable solution to provide safety lighting to an area with no operational costs by using power free from the sun.

## Features of aluminium solar road stud:

- 2 Different lighting models Blinking or Constant
- Available in different LED colours: White-Green-Red-Yellow & Blue
- Visible in adverse weather e.g fog, rain etc
- Visual Distance <900m
- Weight Resistance 40T

| SPECIFICATION           |                               |                             |
|-------------------------|-------------------------------|-----------------------------|
| Model                   | RL-SSRM-X5                    |                             |
| Part Number             | RL-SSRM-X5-BLK                | RL-SSRM-X5-CON              |
| LED Colours Available   | White/Green/Red/Yellow/Blue   | White/Green/Red/Yellow/Blue |
| Choice of Model         | Blinking or Constant          |                             |
| Light Source            | LED - Ultra Bright 5mm (6pcs) |                             |
| LED Wattage             | 0.06 watt each LED            |                             |
| Power Requirement       | Solar panel                   |                             |
| Solar Panel             | Monocrystalline               |                             |
| Solar Battery           | Lithium Battery 3.2V/1000MA   |                             |
| Charging time           | 6 - 7 hours (from 0 – 100%)   |                             |
| Housing                 | Cast Aluminium + PC           |                             |
| Protection Rating       | IP68                          |                             |
| Size                    | ø135mm x 50mm                 |                             |
| Working Time - Blinking | 130 Hours                     |                             |
| Working Time - Constant | 35 Hours                      |                             |
| Warranty                | 1 year                        |                             |