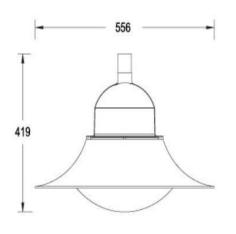

| SPECIFICATION         |                     |
|-----------------------|---------------------|
| Colour                | 4000K)              |
| Lumen (Im)            | 4000lm              |
| Efficiency (Lm/w)     | >100Lm/w            |
| Light Source          | Phillips 3030 LED's |
| Beam Angle            | 90°                 |
| Power Requirement     | AC 110~240V         |
| Power Consumption     | 35W                 |
| Housing               | Aluminium           |
| Lifespan              | > 50,000 hours      |
| Operation Temperature | -25°C~+45°C         |
| Dimension (mm)        | 556 (D) x 419 (H)   |
| Weight (kg)           | 6                   |
| Protection Rating     | IP65                |
| Warranty              | 2 years             |