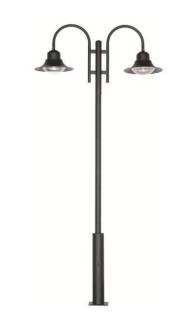

## LED Park Street Lights – 35w

Model: SLA- UL-HL-35W

Solar Lighting's LED Park Lantern / Street lights are suitable for car parks, street lighting, lane ways, parks or anywhere external lighting is required.

**Product Features** 

- Only consumes 35w of power
- Full powder coated aluminium housing
- Long operating life and performance
- 90° beam angle
- IP65 housing
- High Transmittance, impact resistant PC lens