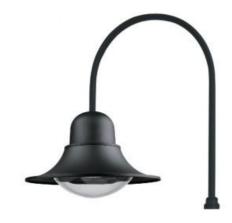

## LED Park Street Lights – 35w

Model: SLA- UL-HL-35W

Solar Lighting's LED Park Lantern / Street lights are suitable for car parks, street lighting, lane ways, parks or anywhere external lighting is required.

**Product Features** 

- Only consumes 35w of power
- Full powder coated aluminium housing
- Long operating life and performance
- 90° beam angle
- IP65 housing
- High Transmittance, impact resistant PC lens