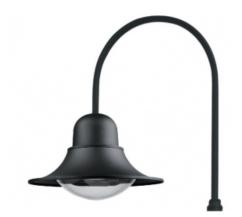

## **LED Park Street Lights – 40w**

Model: SLA- UL-HL-40W

Solar Lighting's LED Park Lantern / Street lights are suitable for car parks, street lighting, lane ways, parks or anywhere external lighting is required.

## **Product Features**

- Only consumes 40w of power
- Full powder coated aluminium housing
- Long operating life and performance
- 90° beam angle
- IP65 housing
- High Transmittance, impact resistant PC