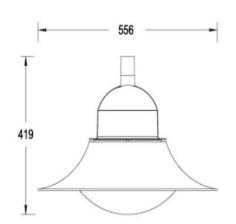

| SPECIFICATION         |                     |
|-----------------------|---------------------|
| Colour                | 4000K)              |
| Lumen (lm)            | 4000lm              |
| Efficiency (Lm/w)     | >100Lm/w            |
| Light Source          | Phillips 3030 LED's |
| Beam Angle            | 90°                 |
| Power Requirement     | AC 110~240V         |
| Power Consumption     | 40W                 |
| Housing               | Aluminium           |
| Lifespan              | > 50,000 hours      |
| Operation Temperature | -25°C~+45°C         |
| Dimension (mm)        | 556 (D) x 419 (H)   |
| Weight (kg)           | 6                   |
| Protection Rating     | IP65                |
| Warranty              | 2 years             |