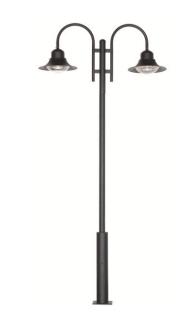

## **LED Park Street Lights – 40w**

Model: SLA- UL-HL-40W

Solar Lighting's LED Park Lantern / Street lights are suitable for car parks, street lighting, lane ways, parks or anywhere external lighting is required.

## **Product Features**

- Only consumes 40w of power
- Full powder coated aluminium housing
- Long operating life and performance
- 90° beam angle
- IP65 housing
- High Transmittance, impact resistant PC